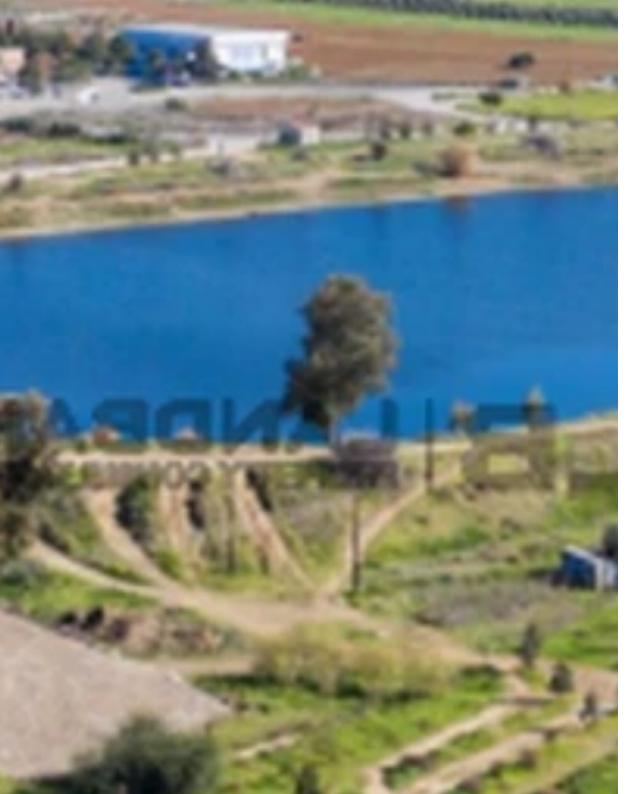

## Residential land 595 m<sup>2</sup>

Nicosia, Kato-Deftera-2450, Cyprus

This ad is presented by listings admin, under supervision from,

Licensed Real Estate Agent Reg no: 1234, Lic no: 603/E

**Offered at:** €255,000

**Estate ID:** 80043

**Ref:** ba5513442

Total plot's-land's area: **595 m**<sup>2</sup>

Available from: 2024-11-14

Offered at: 255,00

Type: Residentia

"A premium 595sqm residential plot in the desirable Manglis area of Lakatameia. With a building density of 90%, this plot allows for the construction of a spacious family home, perfect for those seeking elegance and comfort. Situated in a prestigious neighborhood, it offers both tranquility and easy access to essential amenities. An ideal investment for creating a luxurious living space tailored to your taste."...