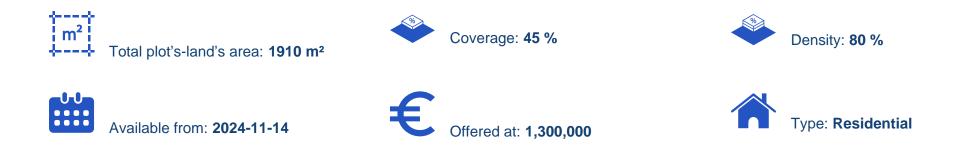

## Residential land 1910 m<sup>2</sup>

Limassol, Super-Home-Center-Timou-Prodromou-Mesa-Geitonia-4004 , Cyprus

This ad is presented by listings admin, under supervision from , Licensed Real Estate Agent Reg no: 1234, Lic no: 603/E

Offered at: €1,300,000 Estate ID: 80046 Ref: ba5380991

"Introducing this remarkable residential field, spanning 1,910 m<sup>2</sup>, nestled in the prestigious area of Germasogeia, Limassol. Situated just a 10-minute drive from Limassol city center and 2 minutes from the highway, this field offers an exceptional location with a registered road in front, ensuring easy access to all essential amenities. With a generous building density of 80%, this field is ideal for constructing a building up to 3 floors, reaching a maximum height of 13.5 meters. The sloping surface adds to its unique appeal and development potential. Future developments in this field can offer luxurious living spaces, capitalizing on the area&#39;s beauty and prestige. Whether for inves...