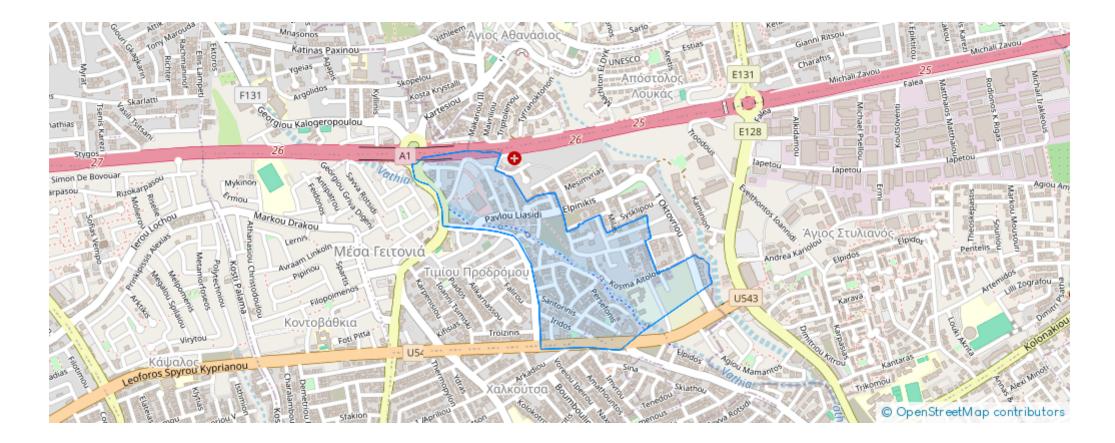

Offered at: €1,300,000 Estate ID: 80046 Ref: ba5380991







"Introducing this remarkable residential field, spanning 1,910 m<sup>2</sup>, nestled in the prestigious area of Germasogeia, Limassol. Situated just a 10-minute drive from Limassol city center and 2 minutes from the highway, this field offers an exceptional location with a registered road in front, ensuring easy access to all essential amenities. With a generous building density of 80%, this field is ideal for constructing a building up to 3 floors, reaching a maximum height of 13.5 meters. The sloping surface adds to its unique appeal and development potential. Future developments in this field can offer luxurious living spaces, capitalizing on the area&#39;s beauty and prestige. Whether for inves...

## **Estate on map:**







## Website: realty.com.cy/p/residential-land-1910-m<sup>2</sup>-ba5380991

Email: info@rimatech.com.cy

Phone: +35795958898 // +35725714014

This ad is presented by listings admin, under supervision from , Licensed Real Estate Agent Reg no: 1234, Lic no: 603/E