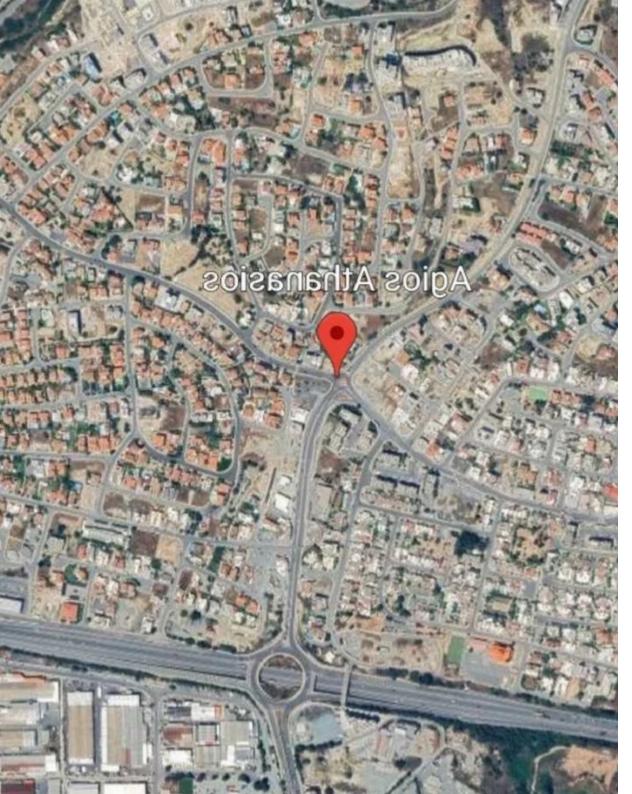

## Residential land 3679 m<sup>2</sup>

Limassol, Kalogeropouleio-Gymnasium-Kodobathkia-Mesa-Geitonia-4002, Cyprus

This ad is presented by listings admin, under supervision from , Licensed Real Estate Agent Reg no: 1234, Lic no: 603/E

Type: Residential

"BPP BROKERS presents you this residential land for sale in Agios Athanasios. The size is 3679m2. The property falls within planning zone K?6 with density factor 90%, coverage 50%, over 3 floors and maximum height 13.5. For more info contact us: BPP BROKERS LTD LIC. 844-REG97/E"...