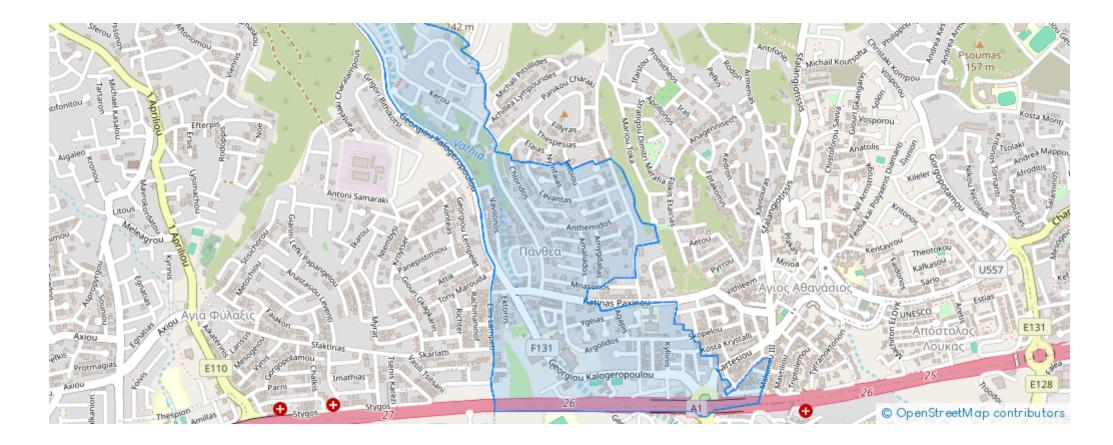

## Residential land 570 m<sup>2</sup>

Limassol, Panthea-Mesa-Geitonia-4007, Cyprus This ad is presented by listings admin, under supervision from, Licensed Real Estate Agent Reg no: 1234, Lic no: 603/E

Offered at: €850,000 Estate ID: 80048 Ref: ba5465165















"BPP BROKERS presents you this residential plot for sale, located in Mesa Geitonia, Halkoutsa Area. Property Details: - Planning Zone: Ka4 - Size: 570 m<sup>2</sup> - Building Density: 120% - Cover Factor: 50% - Maximum Height: 13.5 m - 3 Floors For more information, contact with us. BPP BROKERS LTD LIC. 844-REG97/E"...

## **Estate on map:**







## Website: realty.com.cy/p/residential-land-570-m<sup>2</sup>-ba5465165

Email: info@rimatech.com.cy

Phone: +35795958898 // +35725714014

This ad is presented by listings admin, under supervision from , Licensed Real Estate Agent Reg no: 1234, Lic no: 603/E