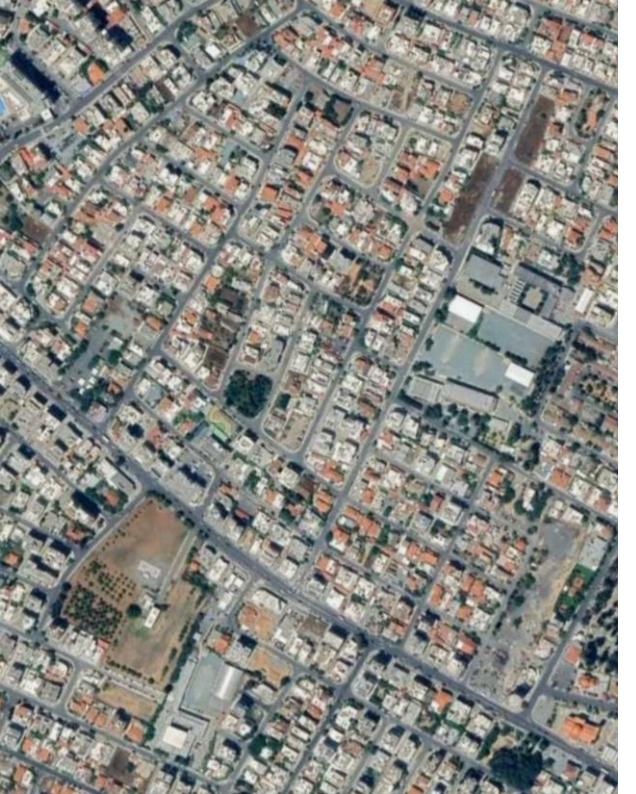

## Residential land 570 m<sup>2</sup>

Limassol, Panthea-Mesa-Geitonia-4007, Cyprus This ad is presented by listings admin, under supervision from, Licensed Real Estate Agent Reg no: 1234, Lic no: 603/E

Offered at: €850,000 Estate ID: 80048 Ref: ba5465165

"BPP BROKERS presents you this residential plot for sale, located in Mesa Geitonia, Halkoutsa Area. Property Details: - Planning Zone: Ka4 - Size: 570 m<sup>2</sup> - Building Density: 120% - Cover Factor: 50% - Maximum Height: 13.5 m - 3 Floors For more information, contact with us. BPP BROKERS LTD LIC. 844-REG97/E"...