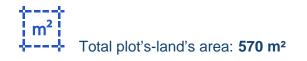

## Residential land 570 m<sup>2</sup>

Limassol, Panthea-Mesa-Geitonia-4007, Cyprus This ad is presented by listings admin, under supervision from, Licensed Real Estate Agent Reg no: 1234, Lic no: 603/E

Offered at: €850,000 Estate ID: 80048 Ref: ba5465165

"BPP BROKERS presents you this residential plot for sale, located in Mesa Geitonia, Halkoutsa Area. Property Details: - Planning Zone: Ka4 - Size: 570 m<sup>2</sup> - Building Density: 120% - Cover Factor: 50% - Maximum Height: 13.5 m - 3 Floors For more information, contact with us. BPP BROKERS LTD LIC. 844-REG97/E"...