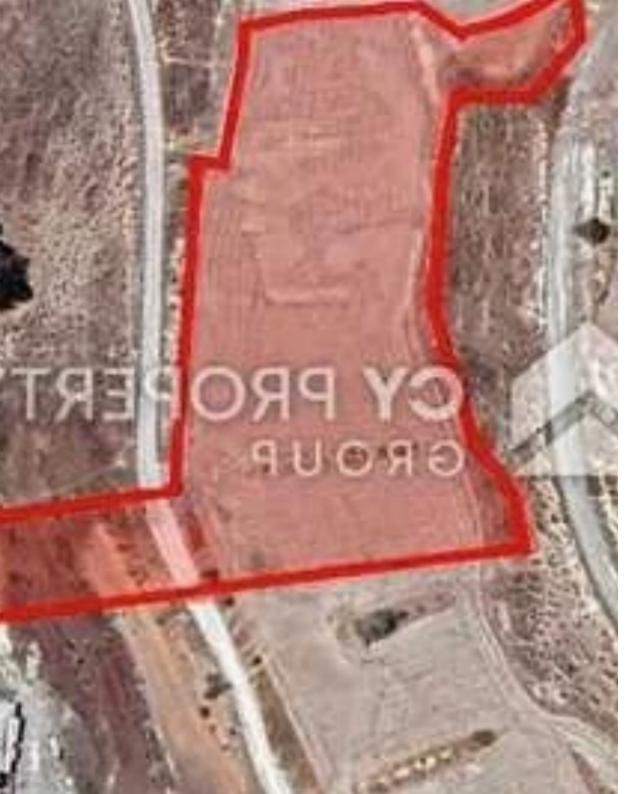

Type: **Agricultura**l

"This asset is a field in Aradippou, Larnaca. The asset is located c. 1,7km east of Modestou Panteli Street and c. 2km north of Larnaca - Famagusta motorway. The asset has an area of 14,124sqm, has an irregular shape with a sloping surface and benefits from c. 5m road frontage along a public registered dirt road on its southeast border. The asset has the potential to be covered by electricity and water services. The immediate area comprises of agriculture and undeveloped parcels of land. The asset falls within animal husbandry planning zone ??2 with 50% building density, 2 floors and a maximum height of 7m."...