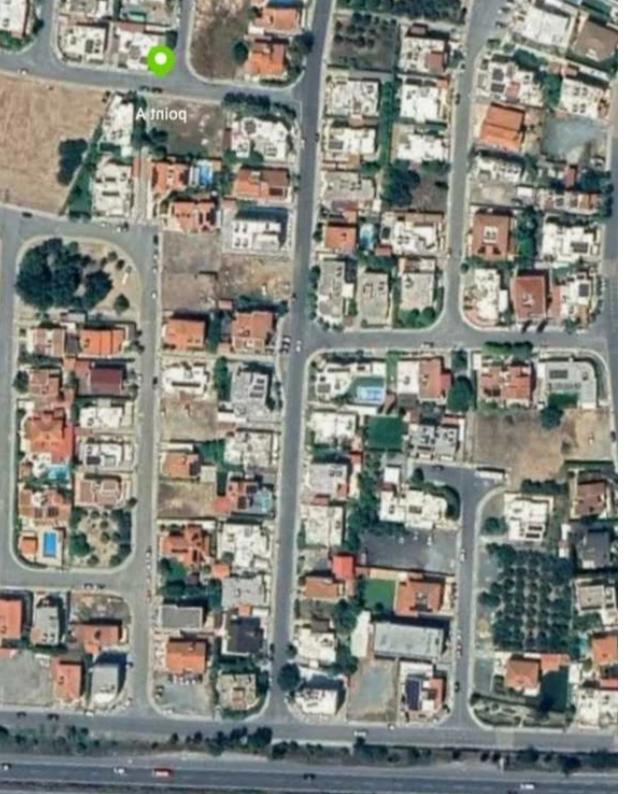

## Residential land 300 m<sup>2</sup>

Limassol, Kalogeropouleio-Gymnasium-Kodobathkia-Mesa-Geitonia-4002, Cyprus This ad is presented by listings admin, under supervision from ,

Licensed Real Estate Agent Reg no: 1234, Lic no: 603/E

Offered at: €205,000 Estate ID: 80053 Ref: ba5465261

"BPP BROKERS presents you a residential plot for sale, located in Agios Athanasios. Property Details: - Planning Zone: Ka7 - Size: 300 m<sup>2</sup> - Building Density: 80% - Cover Factor: 45% - Maximum Height: 13.5 m - 3 Floors For more information, contact with us. BPP BROKERS LTD LIC. 844-REG97/E"...