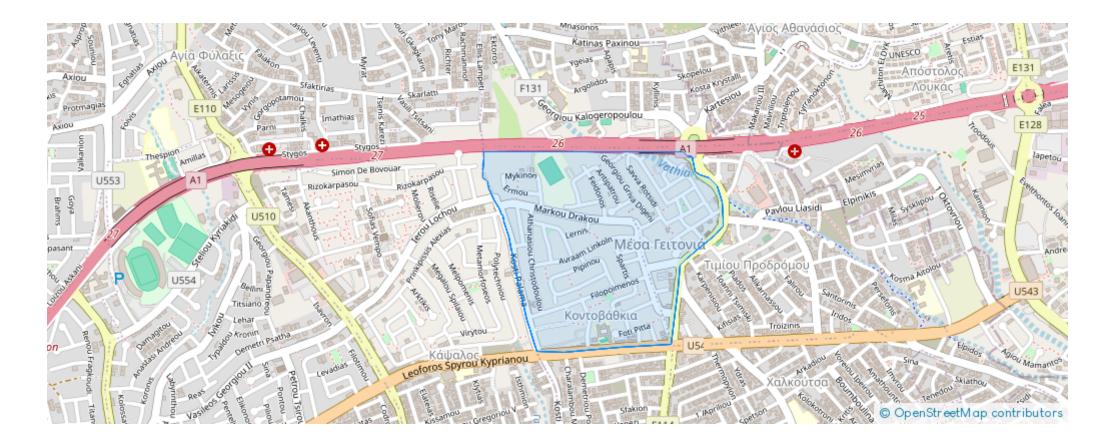

## Residential land 300 m<sup>2</sup>

Limassol, Kalogeropouleio-Gymnasium-Kodobathkia-Mesa-Geitonia-4002, Cyprus This ad is presented by listings admin, under supervision from ,

Licensed Real Estate Agent Reg no: 1234, Lic no: 603/E

Offered at: €205,000 Estate ID: 80053 Ref: ba5465261







"BPP BROKERS presents you a residential plot for sale, located in Agios Athanasios. Property Details: - Planning Zone: Ka7 - Size: 300 m<sup>2</sup> - Building Density: 80% - Cover Factor: 45% - Maximum Height: 13.5 m - 3 Floors For more information, contact with us. BPP BROKERS LTD LIC. 844-REG97/E"...

## **Estate on map:**







## Website: realty.com.cy/p/residential-land-300-m<sup>2</sup>-ba5465261

Email: info@rimatech.com.cy

Phone: +35795958898 // +35725714014

This ad is presented by listings admin, under supervision from , Licensed Real Estate Agent Reg no: 1234, Lic no: 603/E