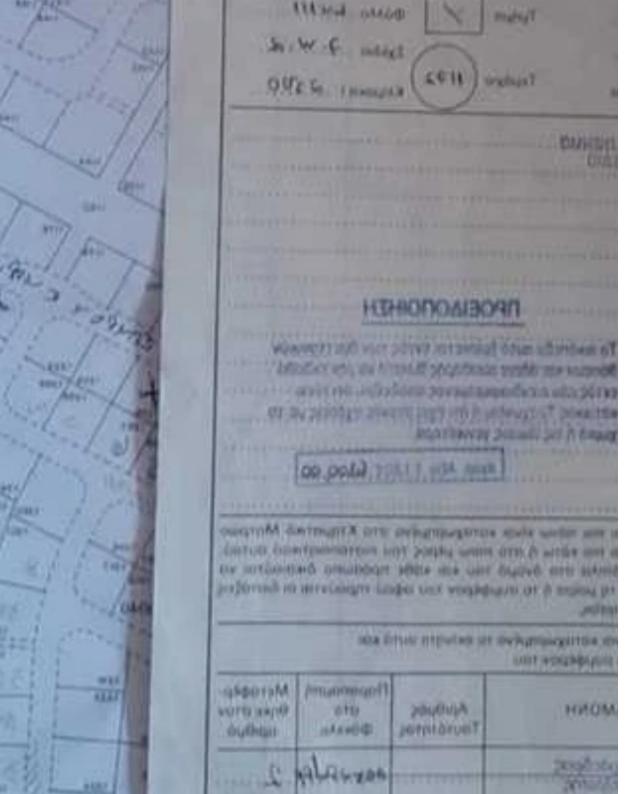

## (Share) Residential land 800 m<sup>2</sup>

Limassol, Trachoni-4651, Cyprus

This ad is presented by listings admin, under supervision from,

Licensed Real Estate Agent Reg no: 1234, Lic no: 603/E

**Offered at:** €200,000

**Estate ID:** 80055

Ref: ba5508494

Total plot's-land's area: 800 m<sup>2</sup>

Density: 90 %

Available from: 2024-11-14

Offered at: 200,000

Type: **Residentia** 