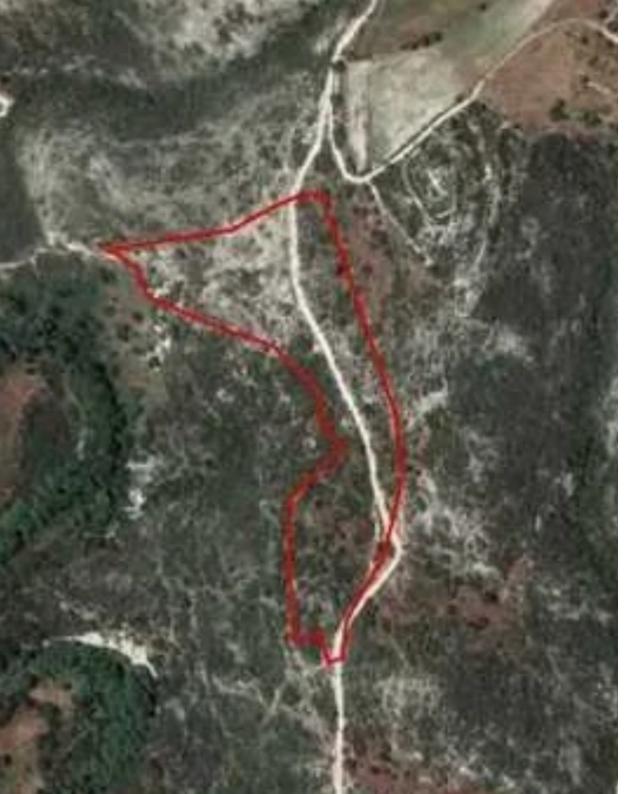

## Agricultural land 25753 m<sup>2</sup>

Limassol, Dora-4774, Cyprus

This ad is presented by listings admin, under supervision from,

Licensed Real Estate Agent Reg no: 1234, Lic no: 603/E

**Offered at:** € 26,100

**Estate ID:** 80059

**Ref:** ba4955198

m<sup>2</sup>
Total plot's-land's area: 25753 m<sup>2</sup>

Coverage: 6 %

Density: 6 %

Available from: 2024-11-14

"The asset is a field in Dora. It is located 1.6km from the village centre and 1.5km from Dora - Moussere road. It has an area of 25,753sqm."...