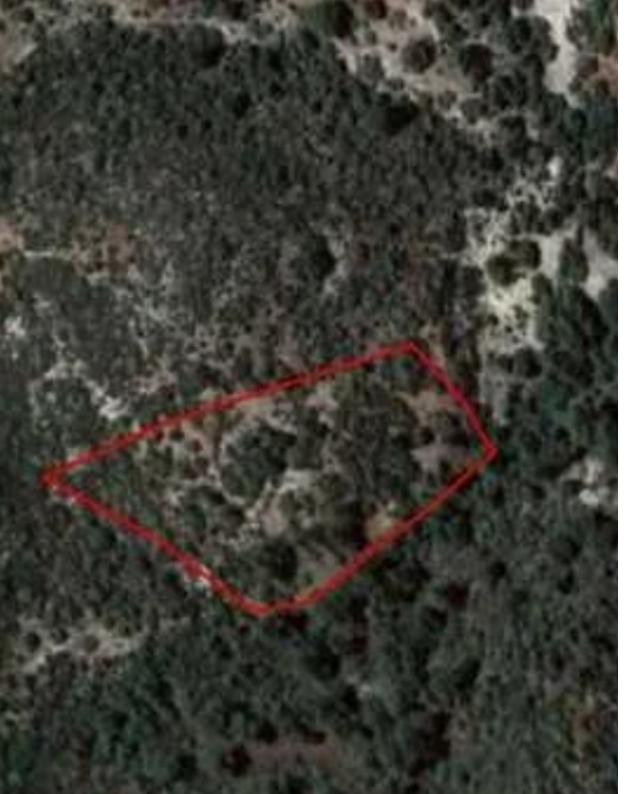

## Agricultural land 6689 m<sup>2</sup>

Limassol, Dora-4774, Cyprus

This ad is presented by listings admin, under supervision from,

Licensed Real Estate Agent Reg no: 1234, Lic no: 603/E

**Offered at:** € 6,750

**Estate ID:** 80060

**Ref:** ba4955220

Total plot's-land's area: 6689 m²

Coverage: 6 %

Density: 6 %

Available from: 2024-11-14

Offered at: 6,750

Type: **Agricultural** 

"The asset is a field in Dora. It is located 600m from the road Kidasi - Agios Georgios and 2.5km from the village centre. It has an area of 6,689sqm."...