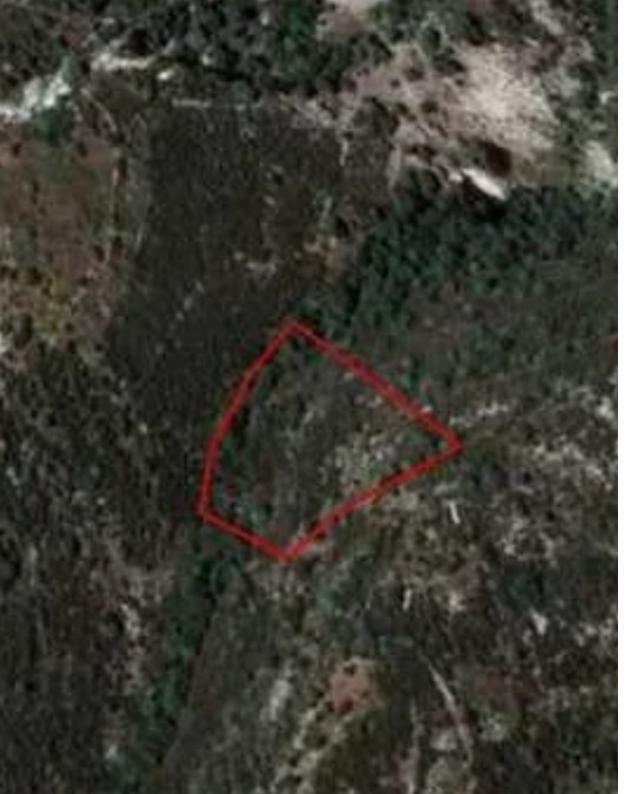

## Agricultural land 3345 m<sup>2</sup>

Limassol, Dora-4774, Cyprus

This ad is presented by listings admin, under supervision from,

Licensed Real Estate Agent Reg no: 1234, Lic no: 603/E

**Offered at:** €4,050

**Estate ID:** 80061

Ref: ba4955201

m² |
Total plot's-land's area: 3345 m²

Coverage: 6 %

Density: 6 %

Available from: 2024-11-14

"The asset is a field in Dora. It is located 600m from the road Kidasi - Agios Georgios and 2.5km from the village centre. It has an area of 3,345sqm."...