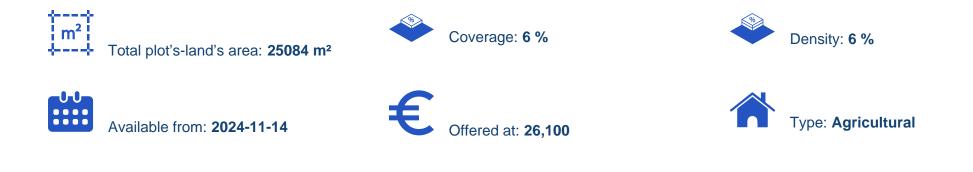

## Agricultural land 25084 m<sup>2</sup>

Limassol, Dora-4774 , Cyprus This ad is presented by listings admin, under supervision from , Licensed Real Estate Agent Reg no: 1234, Lic no: 603/E

Offered at: €26,100 Estate ID: 80062 Ref: ba4955213