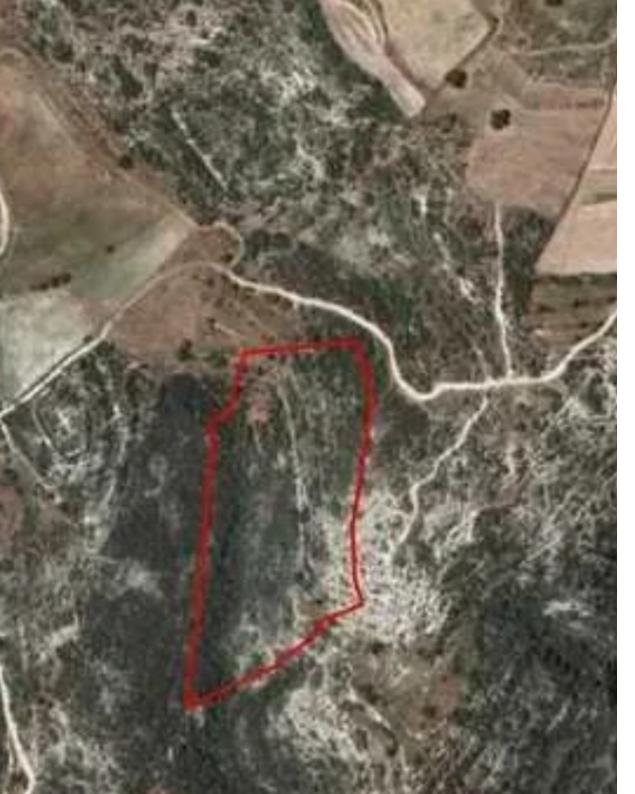

"The asset is a field in Dora. It is located 1.5km from the village centre and Dora - Moussere road. It has an area of 25,084sqm."...