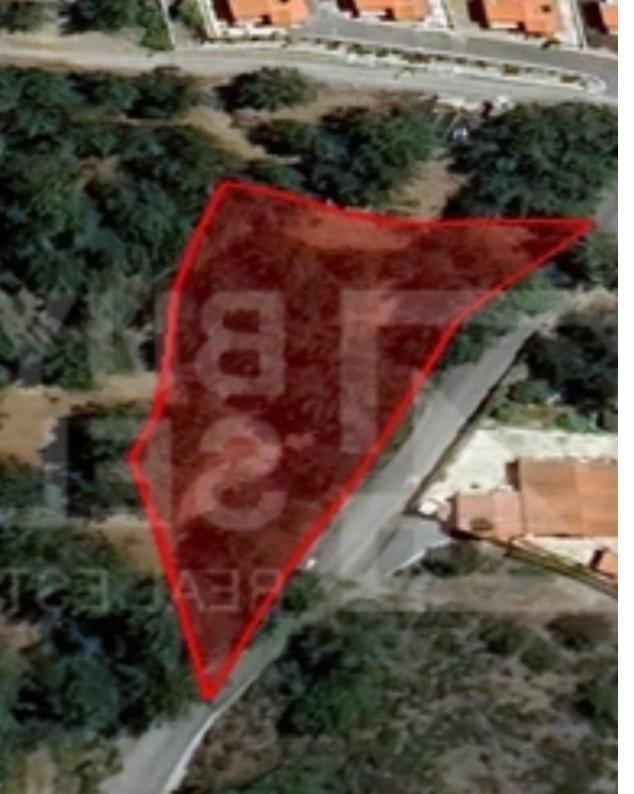

## Residential land 2007 m<sup>2</sup>

Limassol, Kellaki-4500 , Cyprus This ad is presented by listings admin, under supervision from , Licensed Real Estate Agent Reg no: 1234, Lic no: 603/E

Offered at: €160,000 Estate ID: 80064 Ref: ba5286597

"Discover an excellent investment opportunity with this spacious residential field located in the serene area of Kellaki. Perfectly suited for development, this property offers a prime setting for creating a residential project. Property Details: Land Area: 2007 sq.m. Residential Zone: H5 Building Density: 30% Cover Factor: 20% Allowed Floors: Up to 2 Maximum Height: 8.30 meters Infrastructure: Includes registered road access, electricity, and water supply Situated in the picturesque village of Kellaki, this residential field provides a perfect blend of tranquility and accessibility. The property is well-equipped with essential utilities and is ready for development, offering significant p...