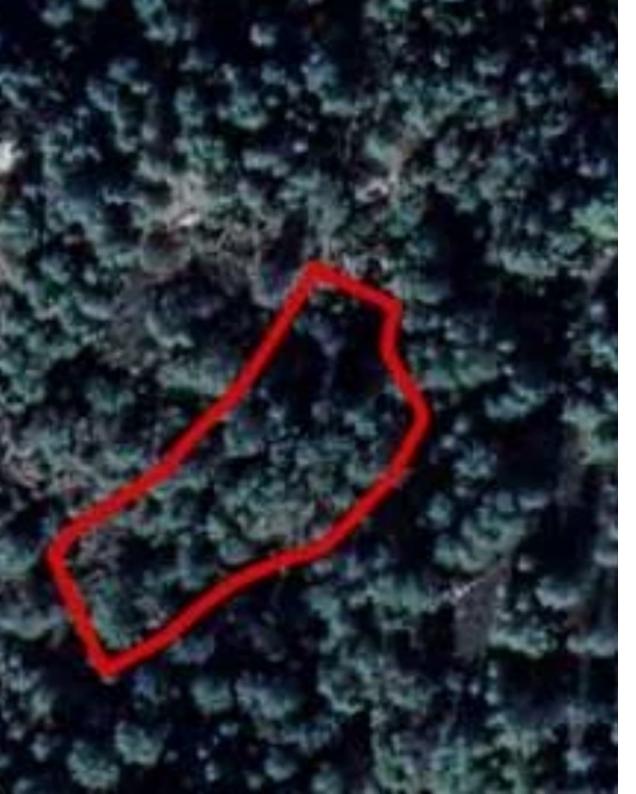

"The asset is a field in Dora. It is located 1km from the road Kidasi - Agios Georgios and 2.7km from the village centre. It has an area of 5,017sqm."...