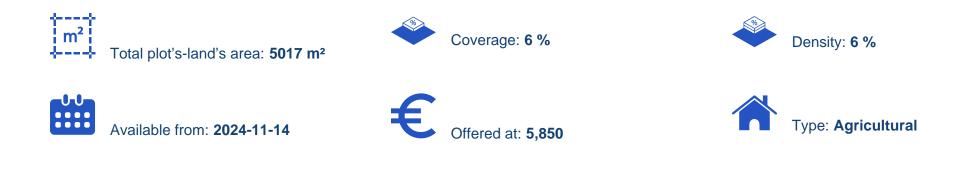

## Agricultural land 5017 m<sup>2</sup>

Limassol, Dora-4774 , Cyprus This ad is presented by listings admin, under supervision from , Licensed Real Estate Agent Reg no: 1234, Lic no: 603/E

Offered at: €5,850 Estate ID: 80066 Ref: ba4955193

"The asset is a field in Dora. It is located 1km from the road Kidasi - Agios Georgios and 2.7km from the village centre. It has an area of 5,017sqm."...