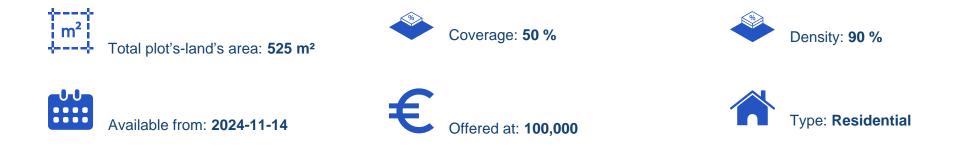

## Residential land 525 m<sup>2</sup>

Larnaka, Dromolaxia-7020, Cyprus This ad is presented by listings admin, under supervision from, Licensed Real Estate Agent Reg no: 1234, Lic no: 603/E

Offered at: €100,000 Estate ID: 80070 Ref: ba5463829

"RESIDENTIAL LAND FOR SALE IN KITI, LARNACA €100,000 +VAT Property Features Access Road Electricity Mountain view Quiet location Water"...