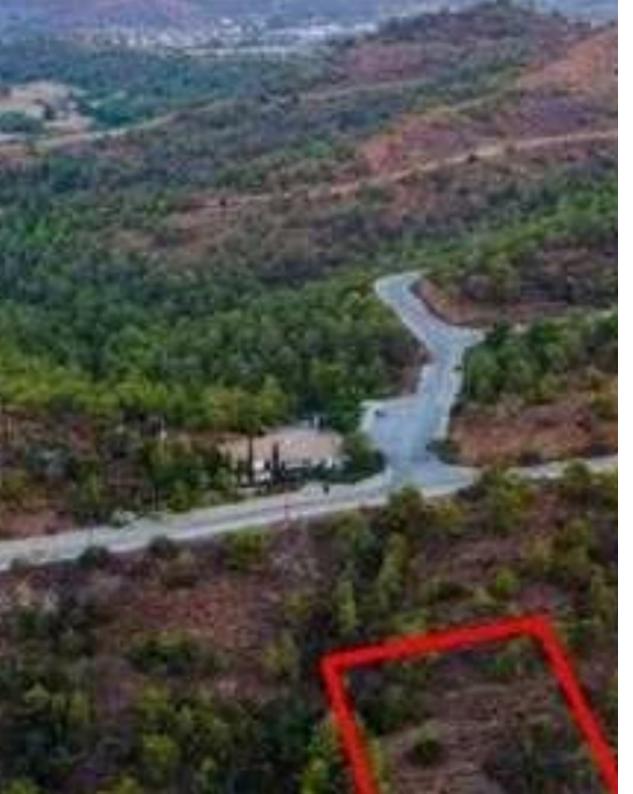

"The property is a residential plot in Kornos. It is located 900m from the village and 1.4km from the Nicosia-Limassol motorway. The plot has an area of 1,612sqm. Kornos is located in a privileged area of the island, in the centre of the three major cities and Larnaca that can all be reached within 25 minutes. The plot can be used for residential or investment purposes, while, thanks to the surrounding rich forest area, it can be used for the construction of holiday homes for all those who love living surrounded by nature. Gordian offers adjacent asset available for sale, with Web IDs 6469 and 6464."...