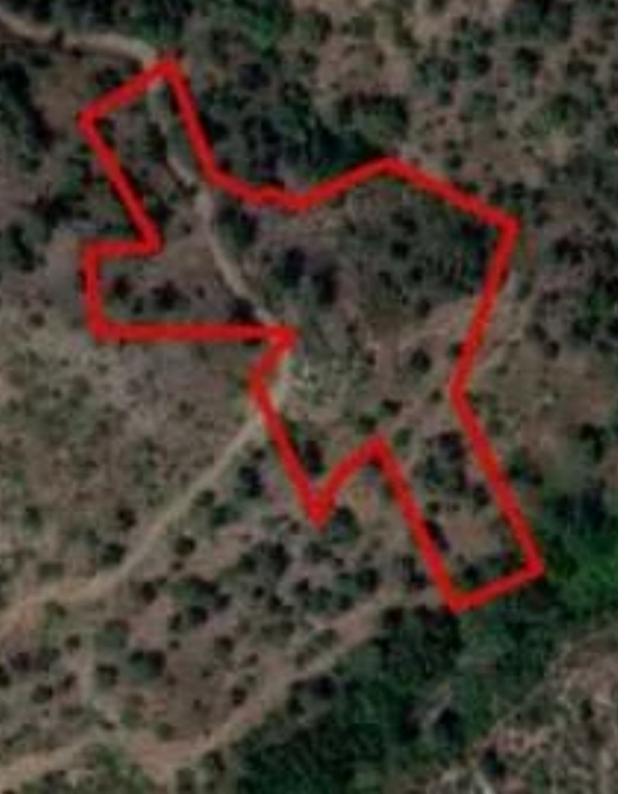

**Offered at:** €7,200

**Estate ID:** 80073

**Ref:** ba4955128

m² |
Total plot's-land's area: 9700 m²

Coverage: 6 %

Density: 6 %

Available from: 2024-11-14

"The asset is a field in Sykopetra. It is located 1km from the center of the village. The field has an area of 9,700sqm."...