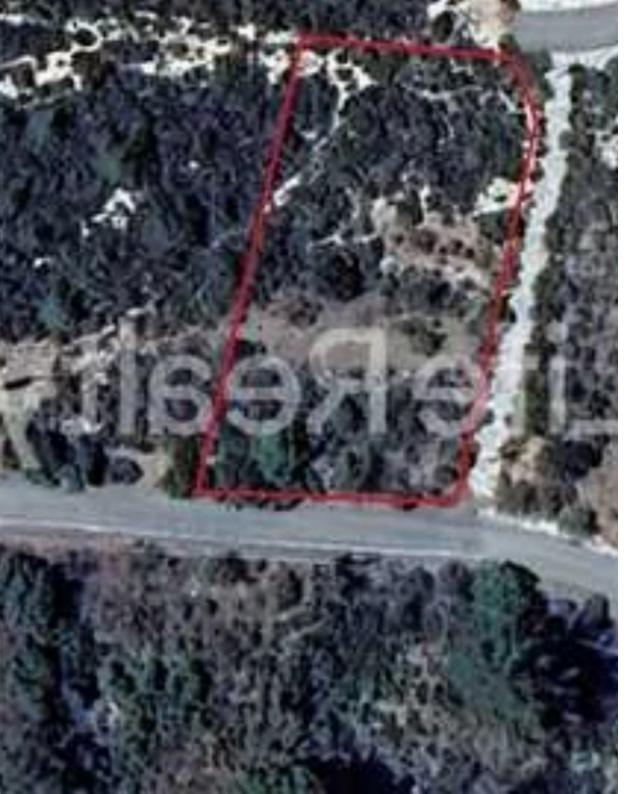

## Residential land 1449 m<sup>2</sup>

Limassol, Trimiklini-4730 , Cyprus

This ad is presented by listings admin, under supervision from ,

Licensed Real Estate Agent Reg no: 1234, Lic no: 603/E

**Offered at:** €80,000

"We are presenting this one-third residential field of 1449 m² with a distribution agreement in place, situated in the peaceful village of Trimiklini. This plot offers easy access and is conveniently located 40 meters from a registered road. Trimiklini, known for its scenic beauty and traditional homes, is perfect for a holiday or retirement residence. The village features nature trails, historic churches, picturesque parks, and essential amenities. With a building density of 25%, this plot allows for a two-floor building up to 8.3 meters in height. Contact us today for detailed information!"...