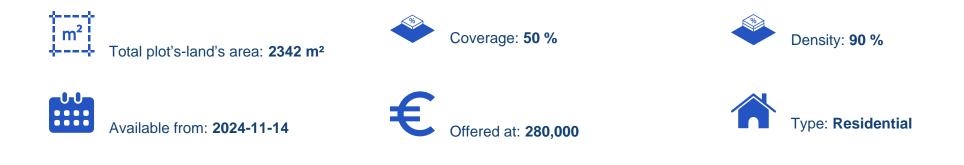

## Residential land 2342 m<sup>2</sup>

Limassol, Pissouri-4607 , Cyprus This ad is presented by listings admin, under supervision from , Licensed Real Estate Agent Reg no: 1234, Lic no: 603/E

Offered at: €280,000 Estate ID: 80078 Ref: ba5503820

"Presenting a residential-commercial field of 2,342 square meters located in the village of Pissouri, Limassol. This field is divided into two zones, residential (H3) with a 20% building factor and commercial (EM) with a 90% building density, offering great potential for diverse developments, including residential buildings, offices, grocery stores, salons, bookstores, and more. With a registered road in front and a smooth surface, the field is ideally situated just 35 minutes from Limassol city center and 5 minutes from the beach, making it a strategic location for investment. This property is a unique opportunity for investors and potential buyers to create profitable, high-end developme...