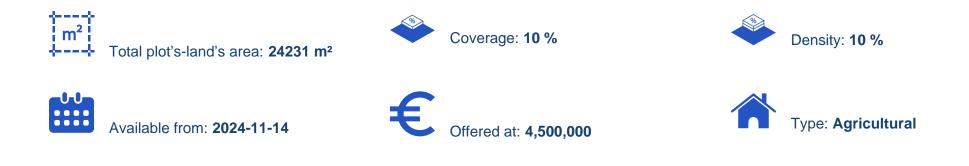

## Agricultural land 24231 m<sup>2</sup>

Limassol, Golden-Oak-And-Foleys-School-Agios-Athanasios-4108, Cyprus

This ad is presented by listings admin, under supervision from , Licensed Real Estate Agent Reg no: 1234, Lic no: 603/E

Offered at: €4,500,000 Estate ID: 80079 Ref: ba5503819

"We present to you this extraordinary agricultural field. Ideally located in the highly desirable area of Agios Athanasios, offering an excellent investment opportunity. Located just a 10-minute drive from Limassol city center and benefits from a registered road to the front, providing easy access to the highway. This prime location makes it an excellent investment opportunity. According to the local town plan of Limassol, this agricultural field is located in a special development zone (??4) with a total amount of 24.231 m2. In addition, investors can take advantage of various financing programs offered by the European Union, adding significant value to this already valuable sector. ...