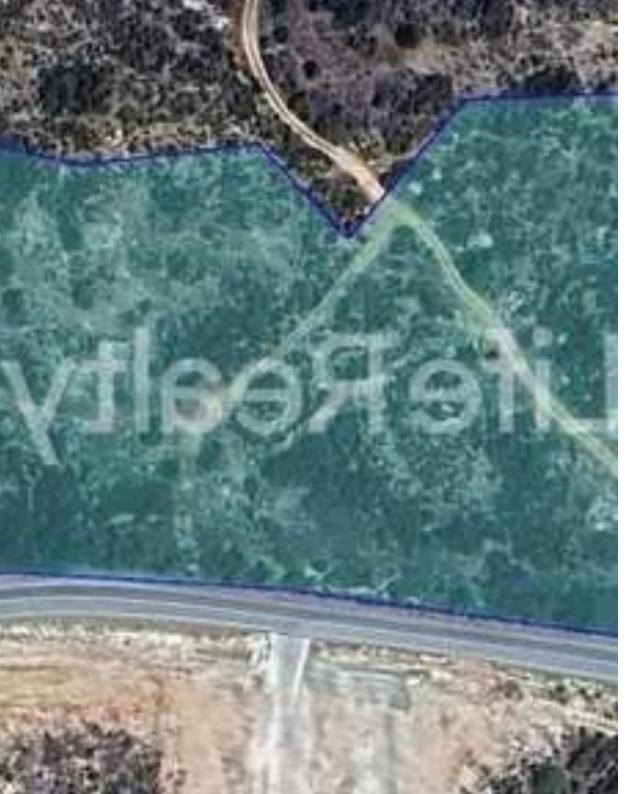

## Agricultural land 24231 m<sup>2</sup>

Limassol, Golden-Oak-And-Foleys-School-Agios-Athanasios-4108, Cyprus

This ad is presented by listings admin, under supervision from , Licensed Real Estate Agent Reg no: 1234, Lic no: 603/E

Offered at: €4,500,000 Estate ID: 80079 Ref: ba5503819

"We present to you this extraordinary agricultural field. Ideally located in the highly desirable area of Agios Athanasios, offering an excellent investment opportunity. Located just a 10-minute drive from Limassol city center and benefits from a registered road to the front, providing easy access to the highway. This prime location makes it an excellent investment opportunity. According to the local town plan of Limassol, this agricultural field is located in a special development zone (??4) with a total amount of 24.231 m2. In addition, investors can take advantage of various financing programs offered by the European Union, adding significant value to this already valuable sector. ...