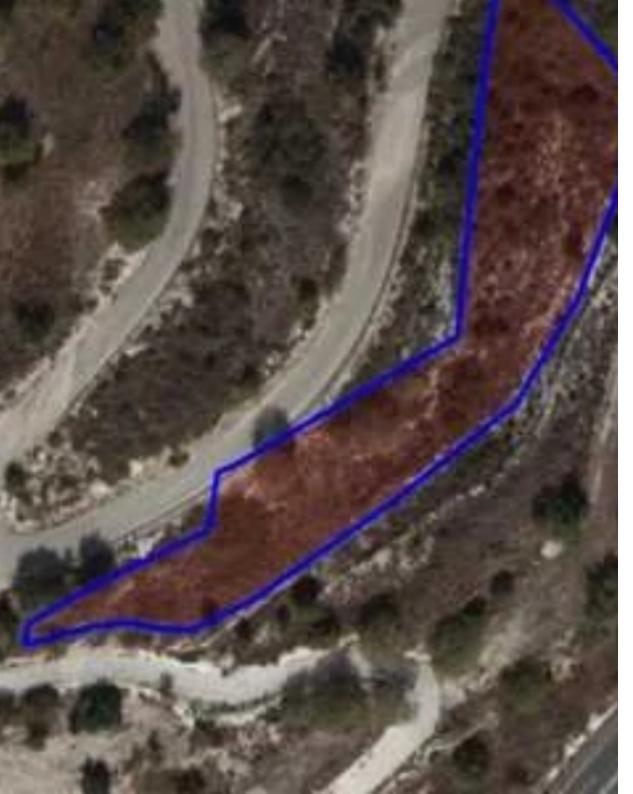

## Residential land 1680 m<sup>2</sup>

Paphos, Tsada-8540, Cyprus

This ad is presented by listings admin, under supervision from,

Licensed Real Estate Agent Reg no: 1234, Lic no: 603/E

**Offered at:** €230,000

**Estate ID:** 80080

**Ref:** ba5503747

m<sup>2</sup> |
Total plot's-land's area: 1680 m<sup>2</sup>

Available from: 2024-11-14

"The property is a residential field extending to about 1.680 sq.m. in total. Access to the field is via a registered road. This cornerasset falls within Zone H6 with a building coefficient of 20%, coverage of 20%, and permission for 2 floors 8.3m of construction."...