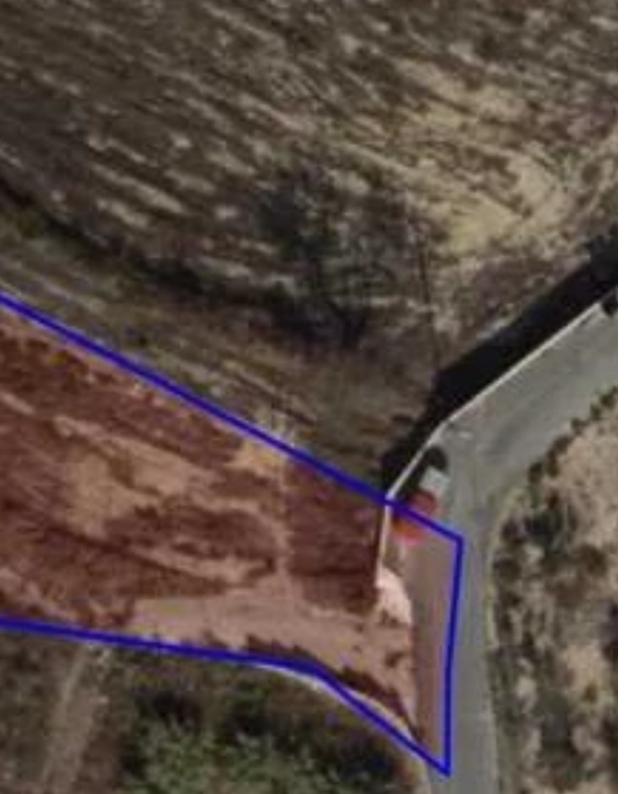

## Residential land 1338 m<sup>2</sup>

Paphos, Tsada-8540, Cyprus

This ad is presented by listings admin, under supervision from,

Licensed Real Estate Agent Reg no: 1234, Lic no: 603/E

**Offered at:** € 110,000

**Estate ID:** 80081

**Ref:** ba5503748

m<sup>2</sup> |
Total plot's-land's area: 1338 m<sup>2</sup>

Available from: 2024-11-14

"The property is a residential field extending to about 1.338 sq.m. in total. Access to the field is via a registered road. The asset falls within Zone H3 with a building coefficient of 60%, coverage of 35%, and permission for 2 floors 8.3m of construction."...