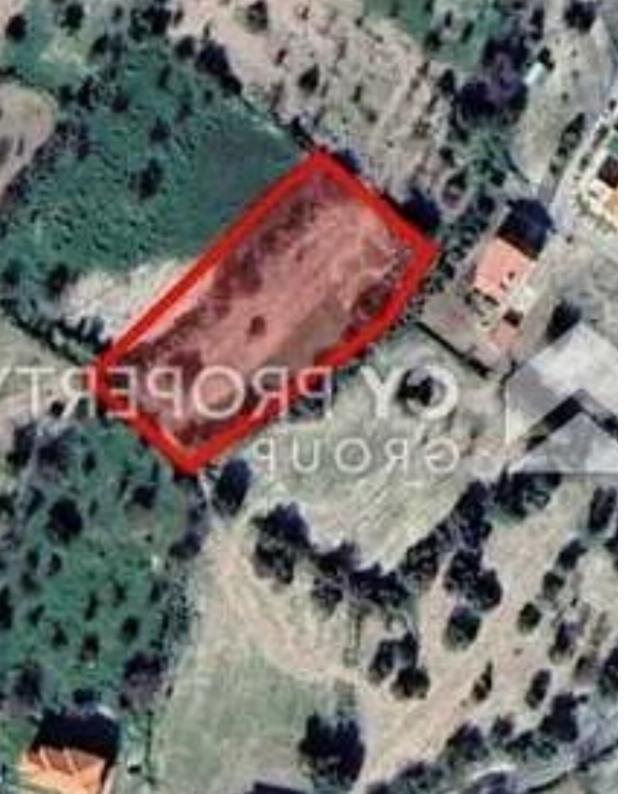

"This asset is a field in Pano Lefkara, Larnaca. The asset is located c. 440m northwest of Pano Lefkara village center and c. 360m north of Lefkara -Vavatsinia road. The asset has an area of 2,676sqm and is landlocked (c. 7m east of the nearest registered road). The immediate area consists of agricultural and undeveloped parcels of land. The asset falls within residential planning zone K?8 with 60% building density, 35% coverage, 2 floor and a maximum height of 8,3m. THE PRICE IS SUBJECT TO VAT."...

## **Estate on map:**