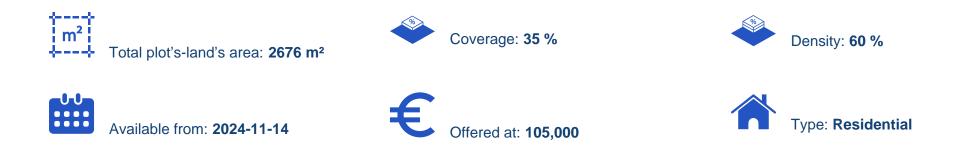

## Residential land 2676 m<sup>2</sup>

Larnaka, Pano-Lefkara-7700, Cyprus This ad is presented by listings admin, under supervision from , Licensed Real Estate Agent Reg no: 1234, Lic no: 603/E

Offered at: €105,000 Estate ID: 80084 Ref: ba5413317

"This asset is a field in Pano Lefkara, Larnaca. The asset is located c. 440m northwest of Pano Lefkara village center and c. 360m north of Lefkara -Vavatsinia road. The asset has an area of 2,676sqm and is landlocked (c. 7m east of the nearest registered road). The immediate area consists of agricultural and undeveloped parcels of land. The asset falls within residential planning zone K?8 with 60% building density, 35% coverage, 2 floor and a maximum height of 8,3m. THE PRICE IS SUBJECT TO VAT."...