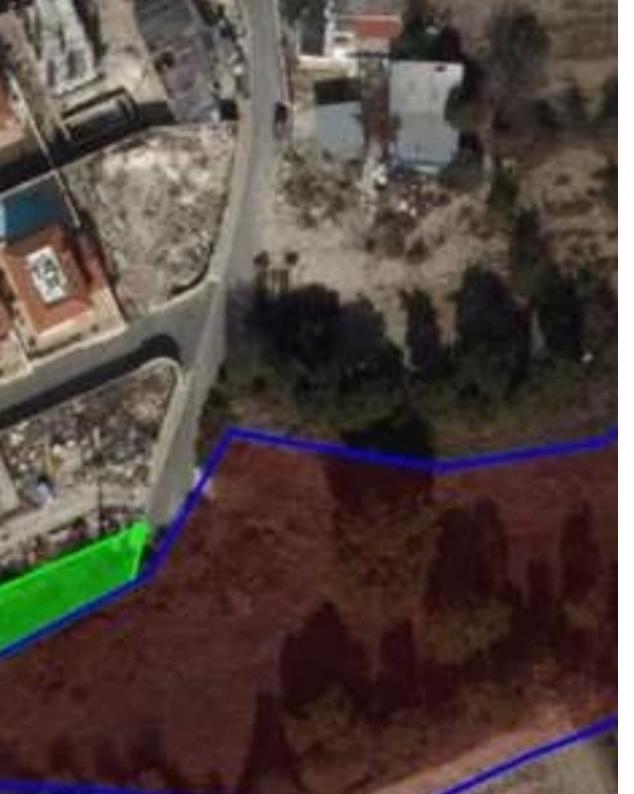

## Residential land 4014 m<sup>2</sup>

Paphos, Tsada-8540, Cyprus

This ad is presented by listings admin, under supervision from,

Licensed Real Estate Agent Reg no: 1234, Lic no: 603/E

**Offered at:** € 450,000

**Estate ID:** 80085

**Ref:** ba5503746

Total plot's-land's area: 4014 m<sup>2</sup>

Available from: 2024-11-14

Offered at: 450,00

Type: Residentia

"The property is a residential field extending to about 4.014 sq.m. in total. Access to the field is via a registered road which is facing the north side of the property. The property falls within Zone H3 with a building coefficient of 60%, coverage of 35%, and permission for 2 floors 8.3m of construction."...