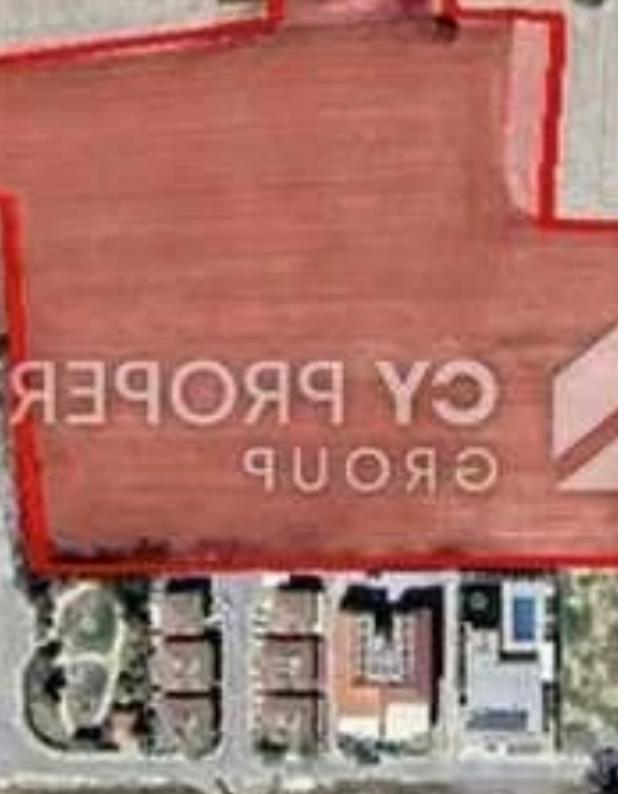

## Residential land 17485 m<sup>2</sup>

Larnaka, Alethriko-7570, Cyprus

This ad is presented by listings admin, under supervision from,

Licensed Real Estate Agent Reg no: 1234, Lic no: 603/E

**Offered at:** €800,000

**Estate ID:** 80088

**Ref:** ba5413318

Total plot's-land's area: 17485 m²

Coverage: 50 %

Density: 90 %

Available from: 2024-11-14

Offered at: 800,000

Type: Residential

"This asset is a field in Alethrico, Larnaca. The asset is located c. 60m west of Alethrico - Anafotia road and c. 650m north of Alethriko village. The asset has an area of 17,485sqm and benefits from c. 34m road frontage along a registered road on its east border. The immediate area comprises of residential developments and undeveloped parcels of land. The asset falls within residential planning zone H2 with 90% building density, 50% coverage, 2 floors and a maximum height of 8,3m. THE PRICE IS SUBJECT TO VAT."...