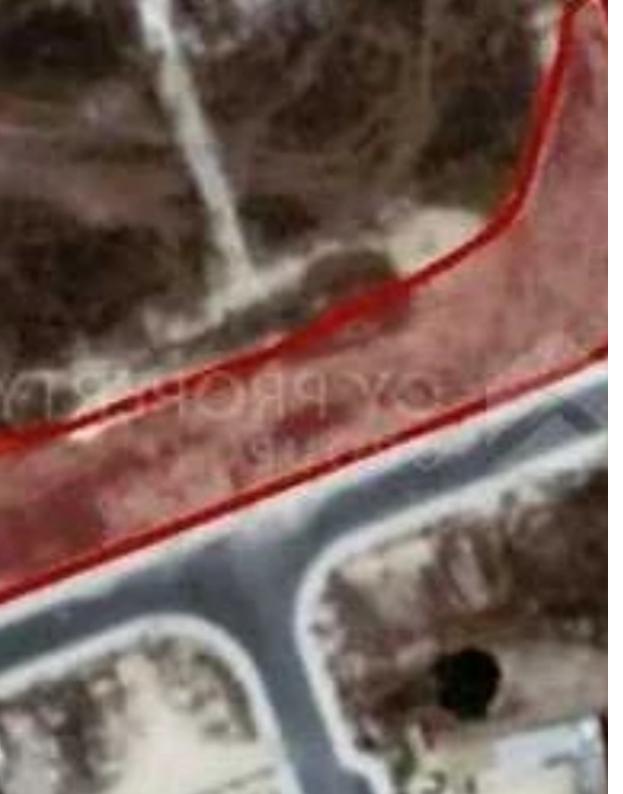

"This asset is a plot in Ormideia, Larnaca The asset is located c. 68m east of the Ormidia - Xylotympou road and 640m northeast of the Larnaca - Ayia Napa motorway. The asset totals 3,199sqm, has a flat even surface and benefits from a road frontage of 120m. The immediate area comprises of undeveloped parcels of land and some scattered residential developments. The asset is covered by all utility services (water, electricity and telecommunication). The asset falls within residential planning zone H3 with 60% building density, 35% coverage, 2 floors and a maximum height of 8,3m. THE PRICE IS SUBJECT TO VAT."...