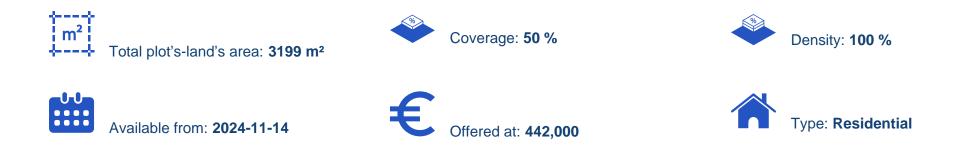

## (Share) Residential land 3199

## m<sup>2</sup>

Larnaka, Ormideia-7530, Cyprus

This ad is presented by listings admin, under supervision from , Licensed Real Estate Agent Reg no: 1234, Lic no: 603/E

Offered at: €442,000 Estate ID: 80092 Ref: ba5156561

"This asset is a plot in Ormideia, Larnaca The asset is located c. 68m east of the Ormidia - Xylotympou road and 640m northeast of the Larnaca - Ayia Napa motorway. The asset totals 3,199sqm, has a flat even surface and benefits from a road frontage of 120m. The immediate area comprises of undeveloped parcels of land and some scattered residential developments. The asset is covered by all utility services (water, electricity and telecommunication). The asset falls within residential planning zone H3 with 60% building density, 35% coverage, 2 floors and a maximum height of 8,3m. THE PRICE IS SUBJECT TO VAT."...