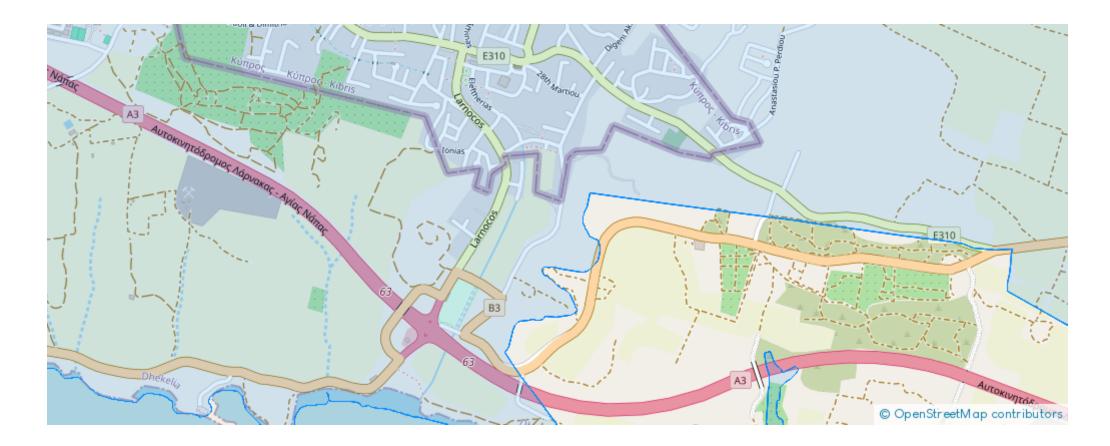

"This asset is a plot in Ormideia, Larnaca The asset is located c. 68m east of the Ormidia - Xylotympou road and 640m northeast of the Larnaca - Ayia Napa motorway. The asset totals 3,199sqm, has a flat even surface and benefits from a road frontage of 120m. The immediate area comprises of undeveloped parcels of land and some scattered residential developments. The asset is covered by all utility services (water, electricity and telecommunication). The asset falls within residential planning zone H3 with 60% building density, 35% coverage, 2 floors and a maximum height of 8,3m. THE PRICE IS SUBJECT TO VAT."...

## Estate on map:

Website: realty.com.cy/p/(share)-residential-land-3199-m<sup>2</sup>-

ba5156561

Email: info@rimatech.com.cy

Phone: +35795958898 // +35725714014

This ad is presented by listings admin, under supervision from , Licensed Real Estate Agent Reg no: 1234, Lic no: 603/E