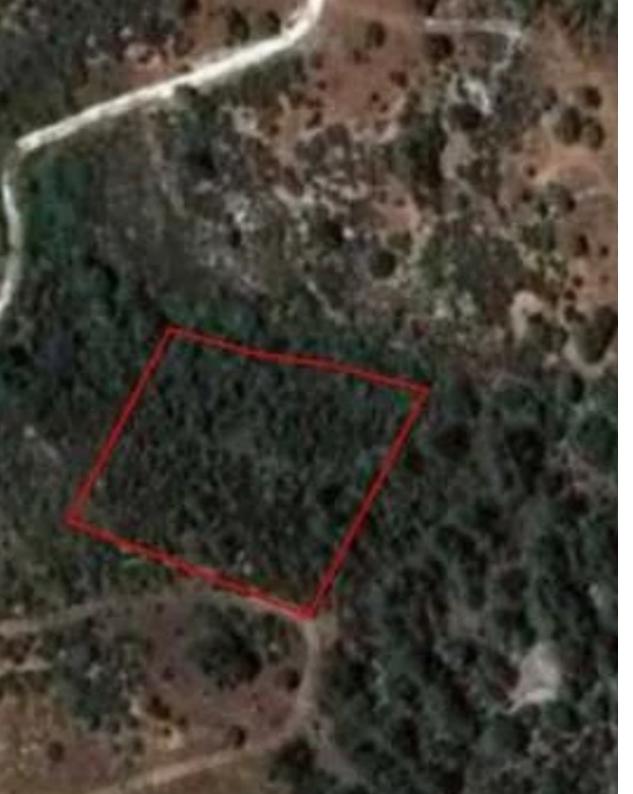

## Agricultural land 3178 m<sup>2</sup>

Limassol, Dora-4774, Cyprus

This ad is presented by listings admin, under supervision from,

Licensed Real Estate Agent Reg no: 1234, Lic no: 603/E

**Offered at:** €4,050

**Estate ID:** 80098

**Ref:** ba4955132

m² |
Total plot's-land's area: 3178 m²

Coverage: 6 %

Density: 6 %

Available from: 2024-11-14

"The asset is a field in Dora. It is located 1km from the road Kidasi - Agios Georgios and 2.7km from the village centre. It has an area of 3,178sqm."...