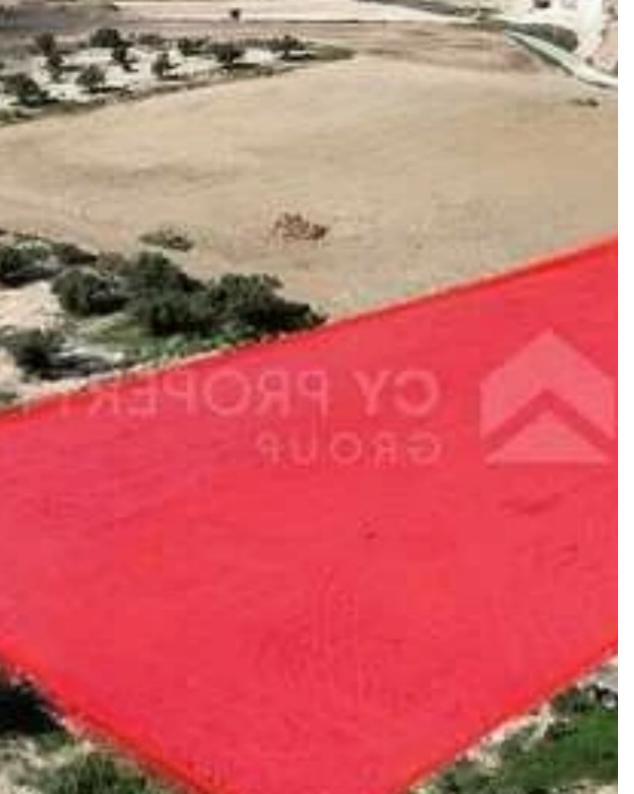

## Residential land 7024 m<sup>2</sup>

Larnaka, Athienou-7600, Cyprus

This ad is presented by listings admin, under supervision from,

Licensed Real Estate Agent Reg no: 1234, Lic no: 603/E

**Offered at:** € 260,000

"Residential field, extending to about 7024sq.m. in total, located in Athienou. Larnaca. The property has a rectangular shape and flat surface. Access to the field is via a registered dirt road with total frontage of approx. 68m. The asset is located approximately 1Km north from Athienou primary school. The property falls within Zone K?6 (Residential zone), with a building coefficient of 90%, coverage of 50%, and permission for 2 floors (8.30m) of construction. During the onsite inspection it was found cultivated."...