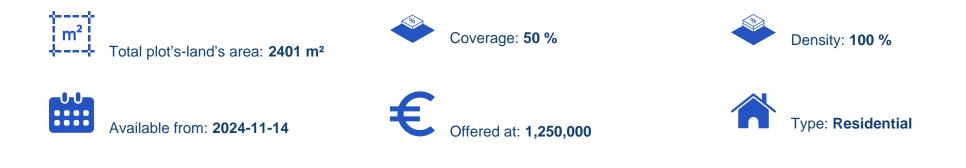

## Residential land 2401 m<sup>2</sup>

Limassol, New-Port-My-Mall-Zakaki-3046, Cyprus This ad is presented by listings admin, under supervision from, Licensed Real Estate Agent Reg no: 1234, Lic no: 603/E

Offered at: €1,250,000 Estate ID: 80100 Ref: ba5199739

"FOR SALE - Residential parcel of land in Zakaki The property features: - Land area: 2.401 m2 - Net plot area: 1.952 m2 - Building density: 100% -Coverage: 50% - Builts 28+ units Location - 850 meters east from Casino and My Mall - 400 meters south from Franklin Roosevelt avenue - 2 km north of Lady's mile famous beach - 2.5 km west from Limassol Marina Asking price: €1.250.000"...