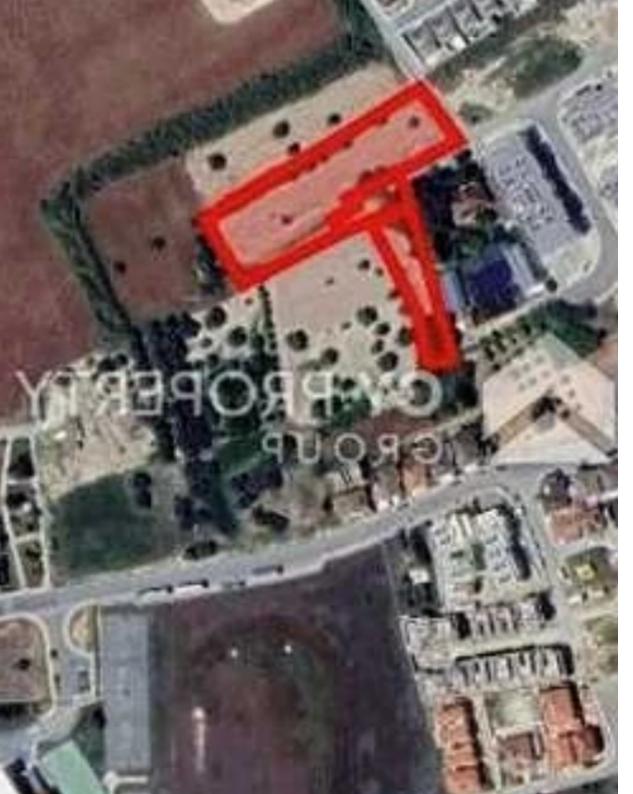

## Residential land 3901 m<sup>2</sup>

Larnaka, Livadias-7060, Cyprus

This ad is presented by listings admin, under supervision from,

Licensed Real Estate Agent Reg no: 1234, Lic no: 603/E

**Offered at:** €740,000

**Estate ID:** 80104

**Ref:** ba5287677

Total plot's-land's area: 3901 m²

Coverage: 50 %

Density: 90 %

Available from: 2024-11-14

Offered at: 740,000

Type: Residential

"Available for sale are three adjacent residential fields, which corresponds to an area of approximately 3901 sqm, located in Livadia area, in Larnaca district. The properties are ideal situated near to a plethora of amenities and services such as schools, banks, supermarkets, shops and just a few minutes drive distance to the beach. In addition, the properties have excellent access to highway and to main roads. The properties falls within Residential Planning Zone ??6 with a building coefficient of 90%, coverage of 50%, and permission for 2 floors (up to 10 meters) of construction. Title Deed is available."...

## **Estate on map:**

Website: realty.com.cy/p/residential-land-3901-m²-ba5287677

Email: info@rimatech.com.cy

**Phone:** +35795958898 // +35725714014

This ad is presented by listings admin, under supervision from ,