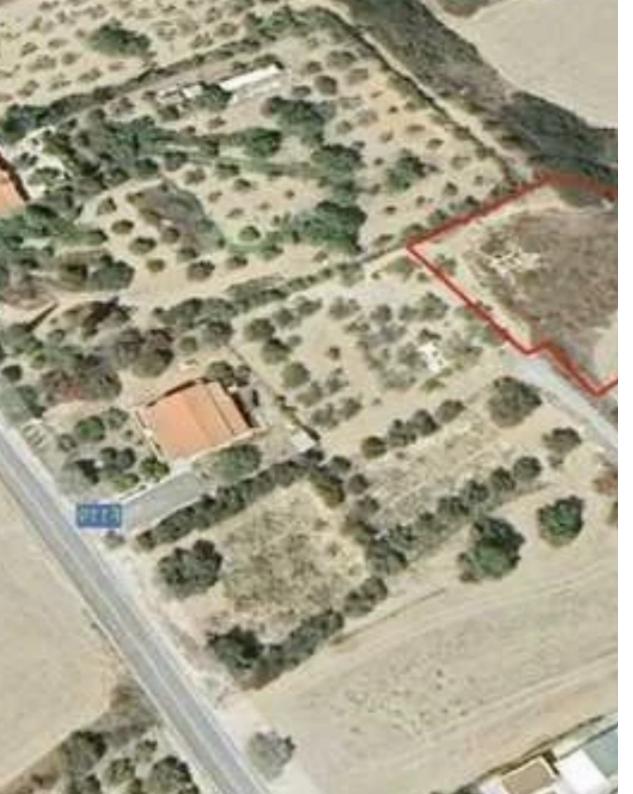

## Residential land 1862 m<sup>2</sup>

Limassol, Pentakomo-4528, Cyprus

This ad is presented by listings admin, under supervision from,

Licensed Real Estate Agent Reg no: 1234, Lic no: 603/E

**Offered at:** € 120,000

**Estate ID:** 80106

**Ref:** ba5462431

m² i

Total plot's-land's area: 1862 m²

Available from: 2024-11-14

"For sale, Land in Agios Georgios Alamanou Area . 1862 sqr. m., Agricultural 10% witch road , water and electricity. Building Permission for Tennis Court , Padel Court and small Building. Price: €120,000. Century 21 Cyprus"...