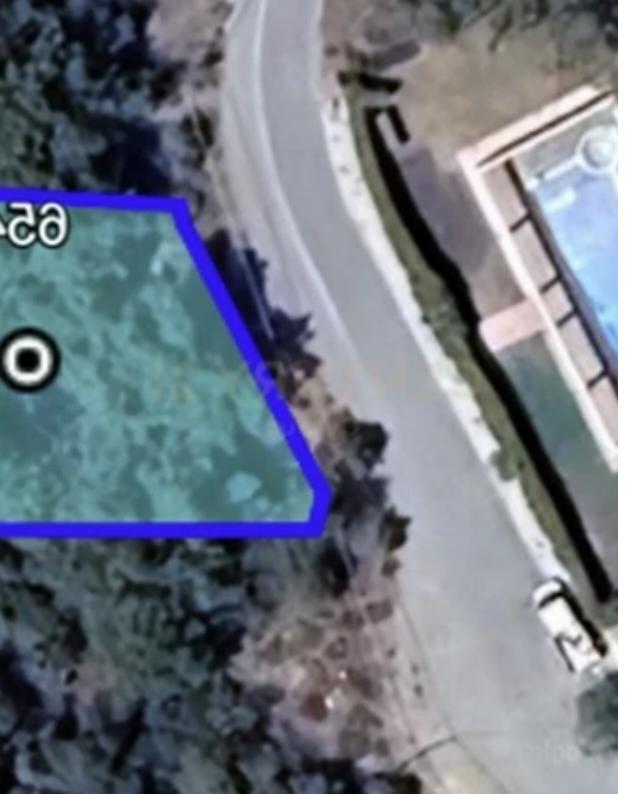

## Residential land 762 m<sup>2</sup>

Limassol, Moniatis-4747, Cyprus This ad is presented by listings admin, under supervision from, Licensed Real Estate Agent Reg no: 1234, Lic no: 603/E

Offered at: €140,970 Estate ID: 80119 Ref: ba5433912

"Plot in a nice quiet neighborhood on the way to Troodos. Residential Construction dencity 25% Coverage 15%"...