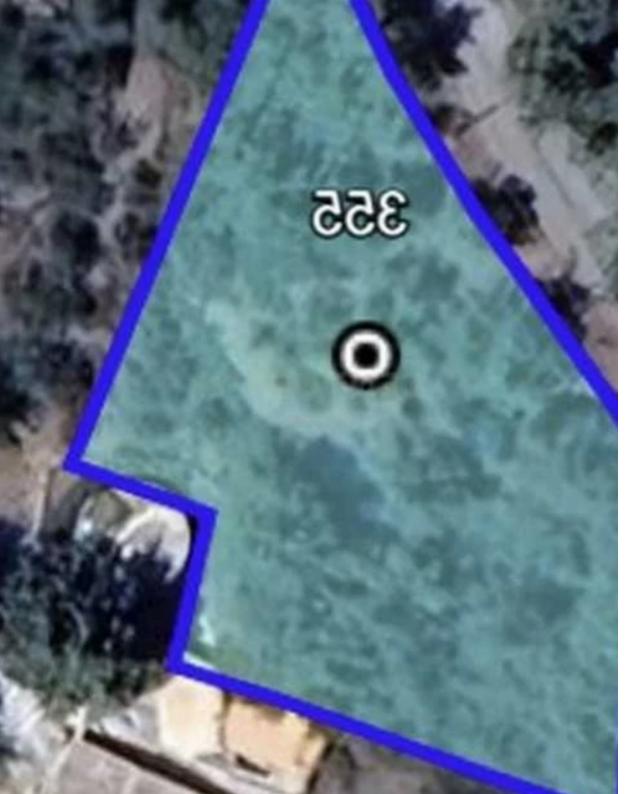

## Residential land 1440 m<sup>2</sup>

Limassol, Moniatis-4747, Cyprus

This ad is presented by listings admin, under supervision from,

Licensed Real Estate Agent Reg no: 1234, Lic no: 603/E

**Offered at:** € 250,000

**Estate ID:** 80121

**Ref:** ba5433908

m²
Total plot's-land's area: 1440 m²

Available from: 2024-11-14

"Plot in a nice quiet neighborhood on the way to Troodos. Residential Construction dencity 60% Coverage 55%"...