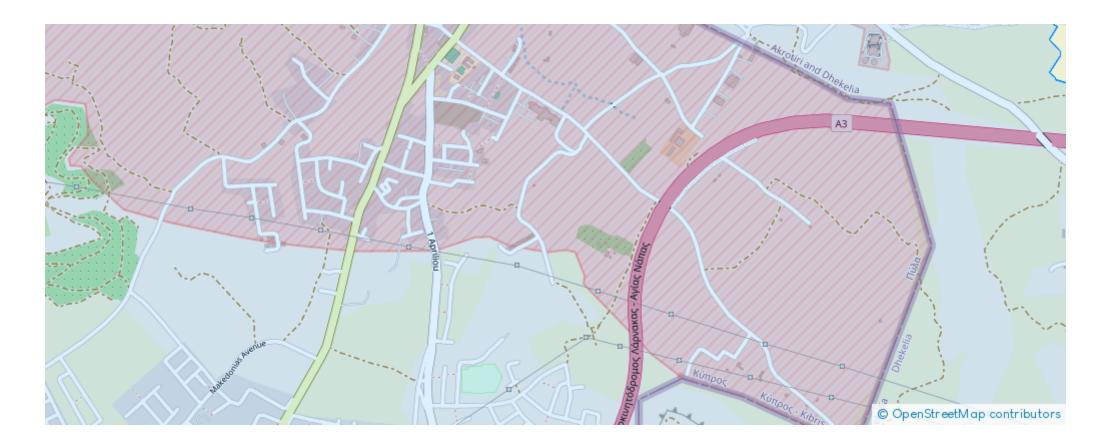

## Residential land 5686 m<sup>2</sup>

Larnaka, Pyla-7080 , Cyprus This ad is presented by listings admin, under supervision from , Licensed Real Estate Agent Reg no: 1234, Lic no: 603/E

Offered at: €175,000 Estate ID: 80127 Ref: ba5369055







"A 50% share of a residential field, extending to about 5.686 sq.m., out of 11.372 sq.m. in total, located in Pyla, Larnaca. The field has a flat surface. There is a Title Deed in place. There is a Distribution Agreement in place. The asset is located approximately 500m south from UCLAN University and approximately . 350m north from Pyla Stadium. The property falls within Zone H2, with a building coefficient of 90%, coverage of 50%, and permission for 2 floors (8.3m) of construction."...

## Estate on map:







## Website: realty.com.cy/p/residential-land-5686-m<sup>2</sup>-ba5369055

Email: info@rimatech.com.cy

**Phone:** +35795958898 // +35725714014

This ad is presented by listings admin, under supervision from , Licensed Real Estate Agent Reg no: 1234, Lic no: 603/E