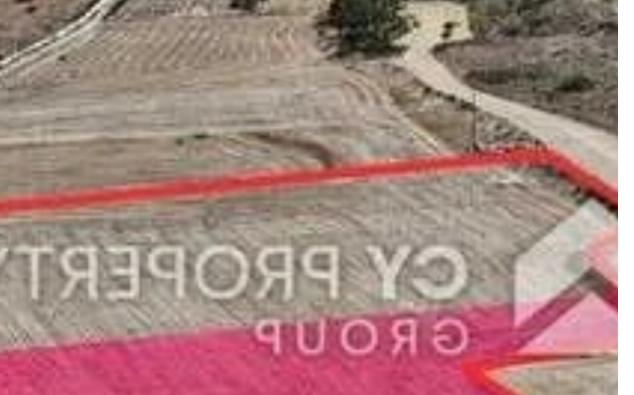

"A 50% share of a residential field, extending to about 5.686 sq.m., out of 11.372 sq.m. in total, located in Pyla, Larnaca. The field has a flat surface. There is a Title Deed in place. There is a Distribution Agreement in place. The asset is located approximately 500m south from UCLAN University and approximately . 350m north from Pyla Stadium. The property falls within Zone H2, with a building coefficient of 90%, coverage of 50%, and permission for 2 floors (8.3m) of construction."...