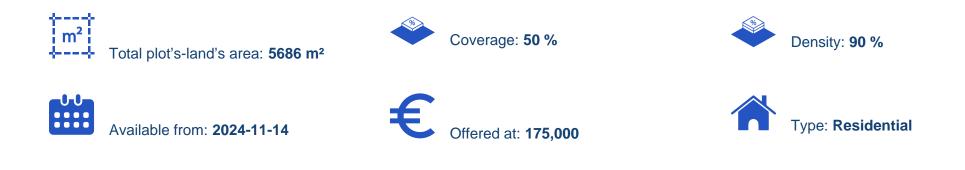

## Residential land 5686 m<sup>2</sup>

Larnaka, Pyla-7080 , Cyprus This ad is presented by listings admin, under supervision from , Licensed Real Estate Agent Reg no: 1234, Lic no: 603/E

Offered at: €175,000 Estate ID: 80127 Ref: ba5369055

"A 50% share of a residential field, extending to about 5.686 sq.m., out of 11.372 sq.m. in total, located in Pyla, Larnaca. The field has a flat surface. There is a Title Deed in place. There is a Distribution Agreement in place. The asset is located approximately 500m south from UCLAN University and approximately . 350m north from Pyla Stadium. The property falls within Zone H2, with a building coefficient of 90%, coverage of 50%, and permission for 2 floors (8.3m) of construction."...