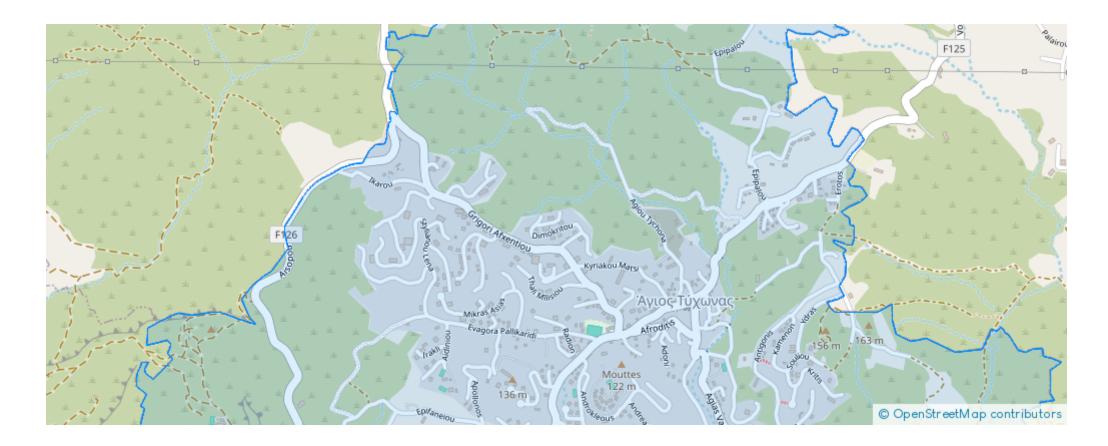

## Residential land 23186 m<sup>2</sup>

Limassol, Agios-Tychon-4521 , Cyprus This ad is presented by listings admin, under supervision from , Licensed Real Estate Agent Reg no: 1234, Lic no: 603/E

Offered at: €1,650,000 Estate ID: 80132 Ref: ba5451676











Available from: 2024-11-14

£

Offered at: 1,650,000

## **Estate on map:**







## Website: <a href="mailto:reality.com.cy/p/residential-land-23186-m2-ba5451676">reality.com.cy/p/residential-land-23186-m2-ba5451676</a>

Email: info@rimatech.com.cy

Phone: +35795958898 // +35725714014

This ad is presented by listings admin, under supervision from , Licensed Real Estate Agent Reg no: 1234, Lic no: 603/E