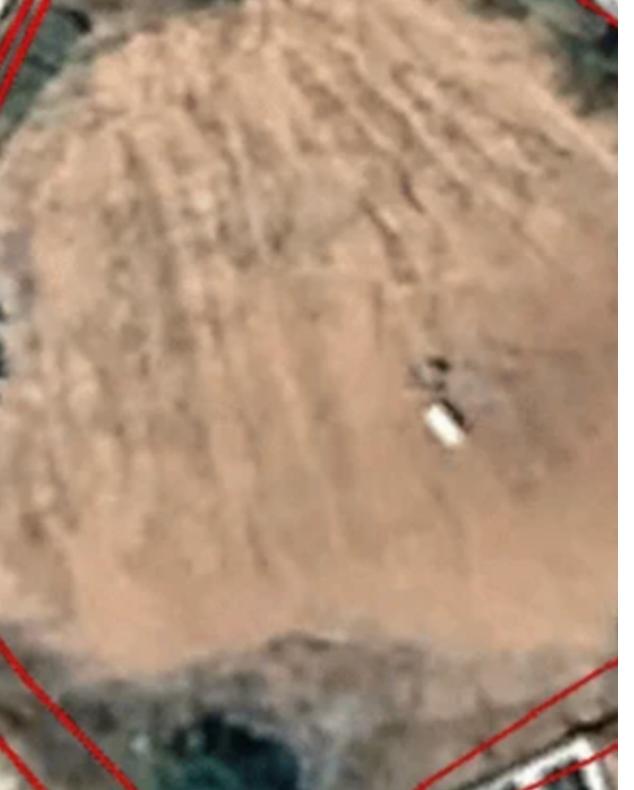

## Residential land 1301 m<sup>2</sup>

Limassol, Kalogeropouleio-Gymnasium-Kodobathkia-Mesa-Geitonia-4002, Cyprus

This ad is presented by listings admin, under supervision from , Licensed Real Estate Agent Reg no: 1234, Lic no: 603/E

**Offered at:** € 950,000

**Estate ID:** 80134

**Ref:** ba5266064

Total plot's-land's area: 1301 m²

Coverage: 50 %

Density: 90 %

Available from: 2024-11-14

Offered at: 950,000

Type: Residential

"This land of 1301sqm in the area of Agios Athanasios is now available for sale. The property is found in a quite residential area in a cul de sac close to all amenities and with an easy access to the highway. The land belongs to building zone Ka6 with building density 90%, coverage 50%, 3 floors and maximum height 13.5m."...