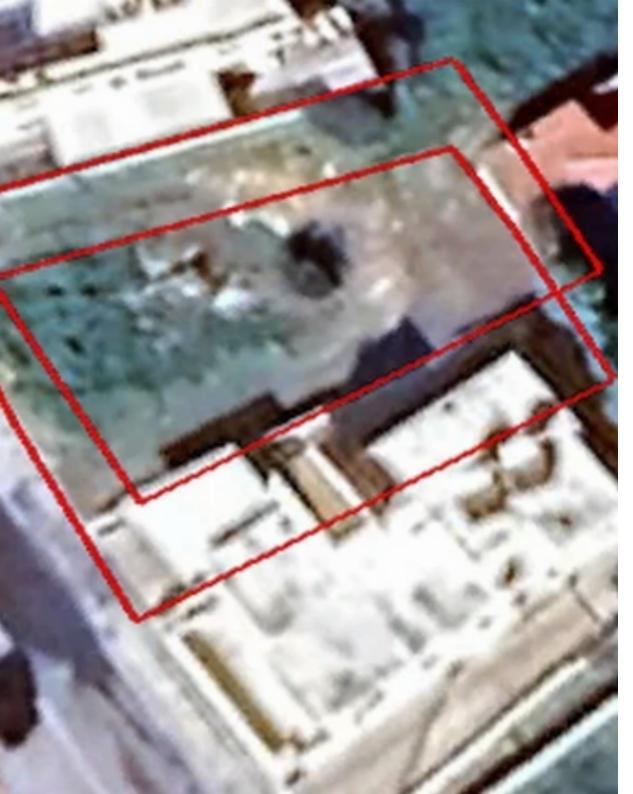

## Residential land 458 m<sup>2</sup>

Limassol, Trachoni-4651, Cyprus

This ad is presented by listings admin, under supervision from,

Licensed Real Estate Agent Reg no: 1234, Lic no: 603/E

**Offered at:** € 165,000

**Estate ID:** 80137

**Ref:** ba5254511

Total plot's-land's area: 458 m²

Coverage: 50 %

Density: 90 %

Available from: 2024-11-14

Offered at: 165,00

Type: **Residential** 

"This plot of 458sqm in a quite residential area in Trachoni is now available for sale. It has an easy access to the highway and to all amenities, in a developed area. The plot belongs to building zone H2 with building density 90%, coverage 50%, 2 floors and maximum height 8.3m."...