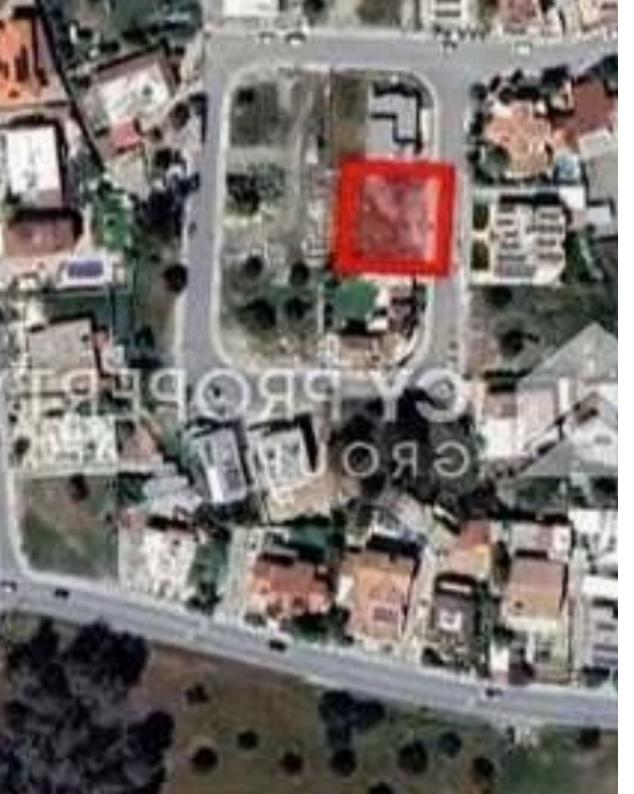

## Residential land 594 m<sup>2</sup>

Larnaka, Psevdas-7649, Cyprus

This ad is presented by listings admin, under supervision from,

Licensed Real Estate Agent Reg no: 1234, Lic no: 603/E

**Offered at:** € 67,000

"Residential building plot, which corresponds to an area of approximately 594 sqm is available for sale in Psevdas area, in Larnaca district. It is located next to green area, ideally situated near to a plethora of amenities and services such as schools, banks, bakeries, supermarkets and just a few minutes drive distance to the beach. The property falls within Residential Planning Zone ?2 with a building coefficient of 90%, coverage of 50%, and permission for 2 floors (up to 8.3 meters) of construction. Title deed is available."...