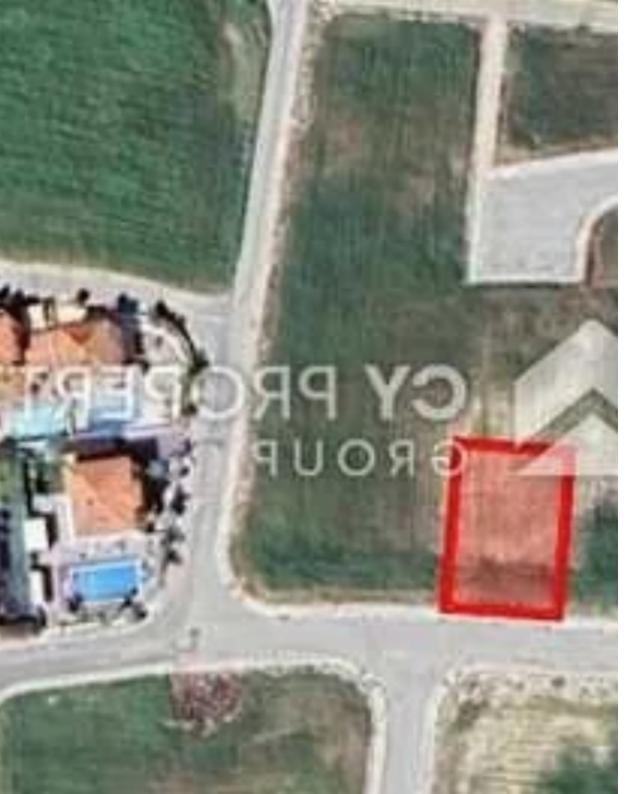

## Residential land 643 m<sup>2</sup>

Larnaka, Touristiki-Periochi-Voroklini-7041, Cyprus
This ad is presented by listings admin, under supervision from,
Licensed Real Estate Agent Reg no: 1234, Lic no: 603/E

**Offered at:** €273,000

**Estate ID:** 80150

**Ref:** ba5507134

Total plot's-land's area: 643 m²

Coverage: 20 %

Density: 35 %

Available from: 2024-11-14

Offered at: 273,000

Type: Residential

"A residential building plot is available for sale located in quite area in ?roklini Tourist area, in Larnaka district. It is situated close to a plethora of amenities and services such as schools, banks, pharmacies, cafes, shops, supermarkets, bakeries and just a few minutes walking distance to the beach. Its prime location offers excellent access to main roads and highway. The property falls within Residential Planning Zone H5?, with a building coefficient of 35%, coverage of 20%, and permission for 2 floors (8.3m) of construction. This property represents a great investment opportunity. Title deed is available."...