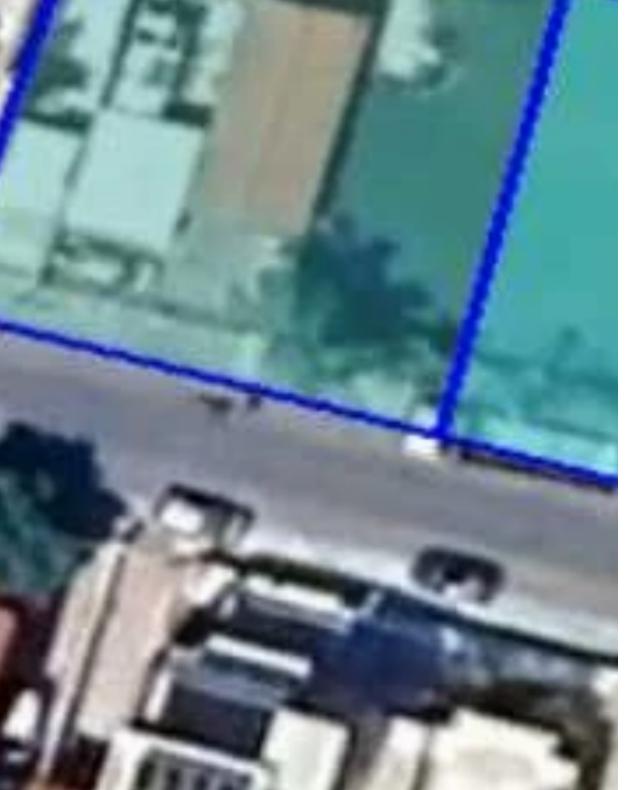

## Residential land 1211 m<sup>2</sup>

Limassol, Lyceum-Petros-And-Pavlos-3085, Cyprus

This ad is presented by listings admin, under supervision from,

Licensed Real Estate Agent Reg no: 1234, Lic no: 603/E

**Offered at:** €890,000

**Estate ID:** 80155

**Ref:** ba5409440

Total plot's-land's area: 1211 m<sup>2</sup>

Available from: 2024-11-14

Offered at: 890,00

Type: Residentia

"These are two plots available for sale in the Zakaki area of Limassol. Each plot measures 1,211 sqm with a density of 100% and a coverage of 50%. The plots are located very close to the Casino, My Mall, and the new Golf Resort. This presents an amazing opportunity for development. Zakaki is an up-and-coming area in Limassol. Don't miss this opportunity."...