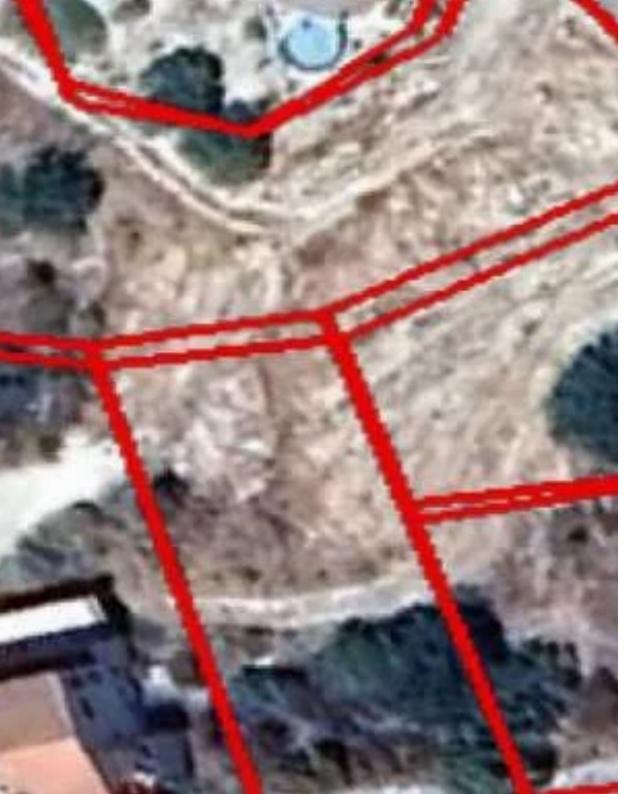

## Residential land 3630 m<sup>2</sup>

Limassol, Foinikaria-4530, Cyprus

This ad is presented by listings admin, under supervision from,

Licensed Real Estate Agent Reg no: 1234, Lic no: 603/E

**Offered at:** € 965,000

**Estate ID:** 80156

**Ref:** ba5404250

m<sup>2</sup> |
Total plot's-land's area: **3630** m<sup>2</sup>

Available from: 2024-11-14

"This is a Residential Plot in Foinikaria, Limassol. Offering 3630 sqm with a 60% building density and 35% coverage. Up to two floors and max height of 8.3 meters. Can build up to 15 Villas of 145 sqm each!"...