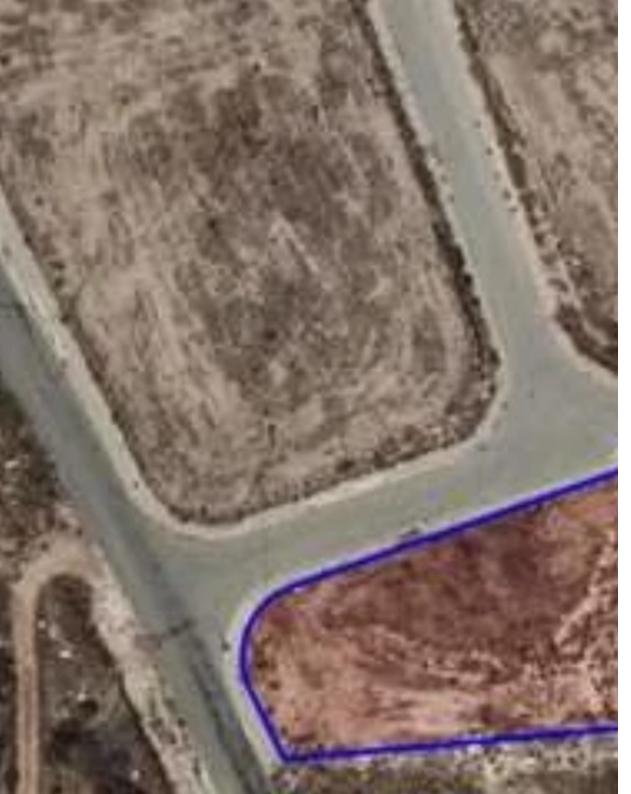

## Industrial land 787 m<sup>2</sup>

Paphos, Primary-Schoold-Geroskipou-8200, Cyprus

This ad is presented by listings admin, under supervision from,

Licensed Real Estate Agent Reg no: 1234, Lic no: 603/E

**Offered at:** €210,000

**Estate ID:** 80159

**Ref:** ba5409300

Total plot's-land's area: 787 m²

Available from: 2024-11-14

Offered at: 210,00

Type: Industria

"The property is an industrial plotin Agia Marinouda, Paphos. It is located 400m from the highway and 3.5km from Paphos. The plot has a total land area of 787sqm and it is adjacent to a registered public road. The property lies within Planning Zone & Deta; & Det