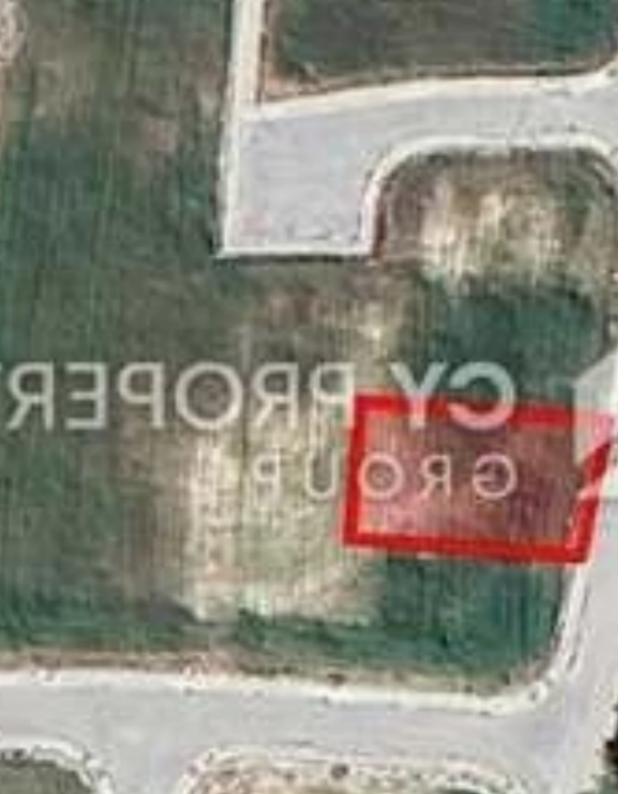

## Residential land 688 m<sup>2</sup>

Larnaka, Touristiki-Periochi-Voroklini-7041, Cyprus

This ad is presented by listings admin, under supervision from,

Licensed Real Estate Agent Reg no: 1234, Lic no: 603/E

**Offered at:** €290,000

**Estate ID:** 80160

**Ref:** ba5507135

Total plot's-land's area: 688 m²

Coverage: 20 %

Density: 35 %

Available from: 2024-11-14

Offered at: 290,000

Type: Residential

"A residential building plot is available for sale located in quite area in ?roklini Tourist area, in Larnaka district. It is situated close to a plethora of amenities and services such as schools, banks, pharmacies, cafes, shops, supermarkets, bakeries and just a few minutes walking distance to the beach. Its prime location offers excellent access to main roads and highway. The property falls within Residential Planning Zone H5?, with a building coefficient of 35%, coverage of 20%, and permission for 2 floors (8.3m) of construction. This property represents a great investment opportunity. Title deed is available."...