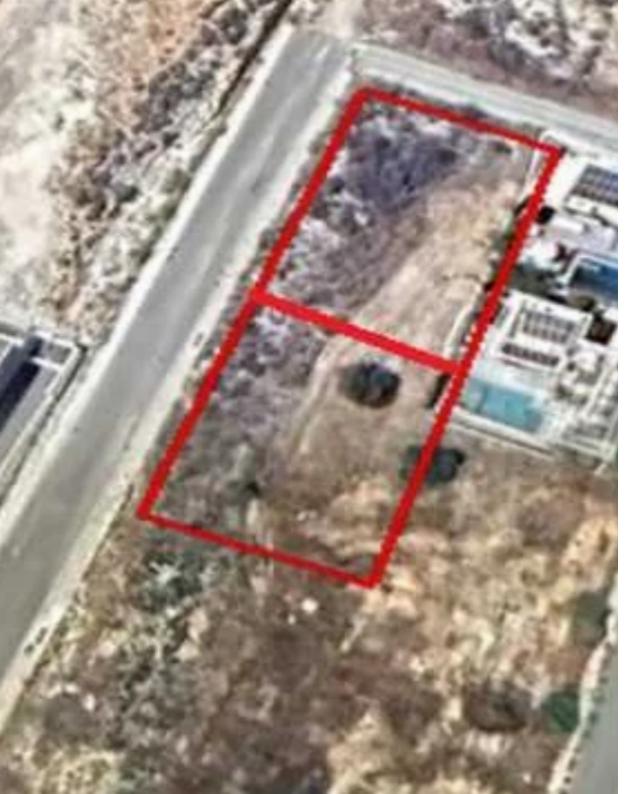

## Residential land 668 m<sup>2</sup>

Limassol, Kalogeropouleio-Gymnasium-Kodobathkia-Mesa-Geitonia-4002, Cyprus

This ad is presented by listings admin, under supervision from , Licensed Real Estate Agent Reg no: 1234, Lic no: 603/E

**Offered at:** € 425,000

**Estate ID:** 80161

**Ref:** ba5409295

m<sup>2</sup>
Total plot's-land's area: 668 m<sup>2</sup>

Available from: 2024-11-14

"This stunning plot of land in Agios Athanasios boasts amazing sea views. The total area is 668 square meters, with a building density of 40% and a coverage of 25%. The plot comes with a planning permit for one houses. Don't miss this incredible opportunity!"...