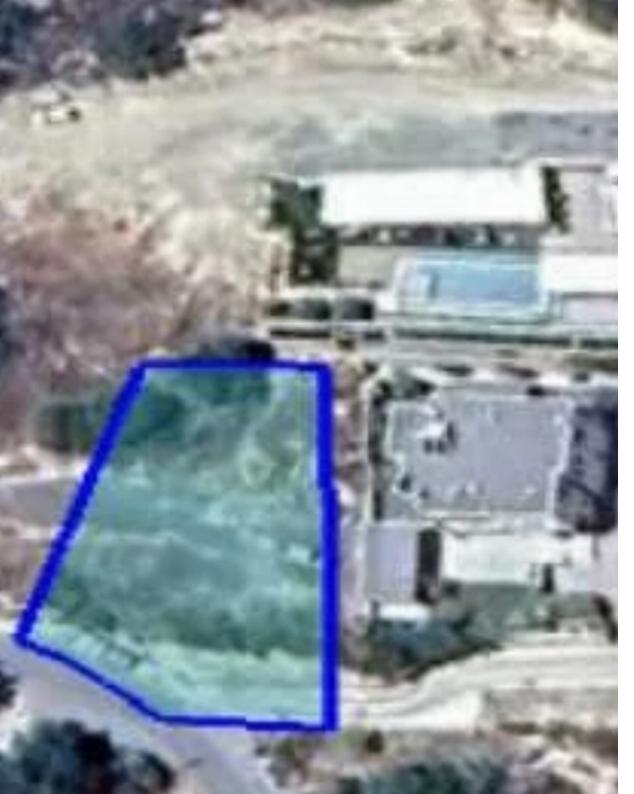

## Residential land 577 m<sup>2</sup>

Limassol, Palodeia-4549, Cyprus

This ad is presented by listings admin, under supervision from,

Licensed Real Estate Agent Reg no: 1234, Lic no: 603/E

**Offered at:** €270,000

**Estate ID:** 80162

**Ref:** ba5409293

m<sup>2</sup> |
Total plot's-land's area: **577** m<sup>2</sup>

Available from: 2024-11-14

"This plot spans 577 sqm, with a 90% density and 50% coverage. It offers an incredible opportunity for development, featuring stunning views. Don't miss out on this amazing opportunity!"...