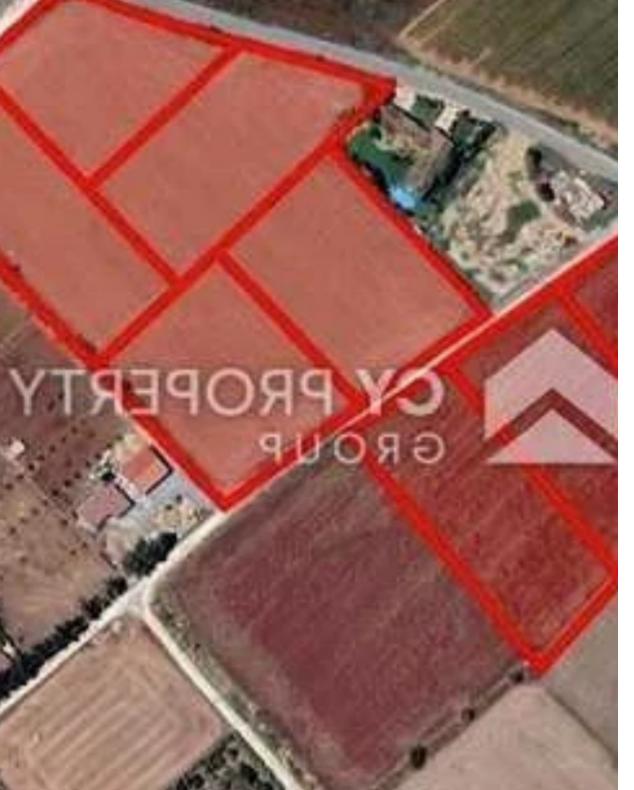

## Agricultural land 31680 m<sup>2</sup>

Larnaka, Kiti-7550, Cyprus

This ad is presented by listings admin, under supervision from,

Licensed Real Estate Agent Reg no: 1234, Lic no: 603/E

**Offered at:** € 1,200,000

"Agricultural field with an area of approximately 31,680 sqm is available for sale, located in the Kiti area of the Larnaka district. It is situated near a plethora of amenities and services such as schools, banks, bakeries, supermarkets, and is just a few minutes' drive from the beach. The location offers excellent access to the main roads and the highway. The asset falls within Protection Zone Z1 with a building coefficient of 6%, coverage of 6%, and permission for 2 floors (up to 8.3 meters) of construction. It is important to mention that the units are being sold as a unified property. The property is considered an excellent opportunity for a land developer or an individual. Ti...