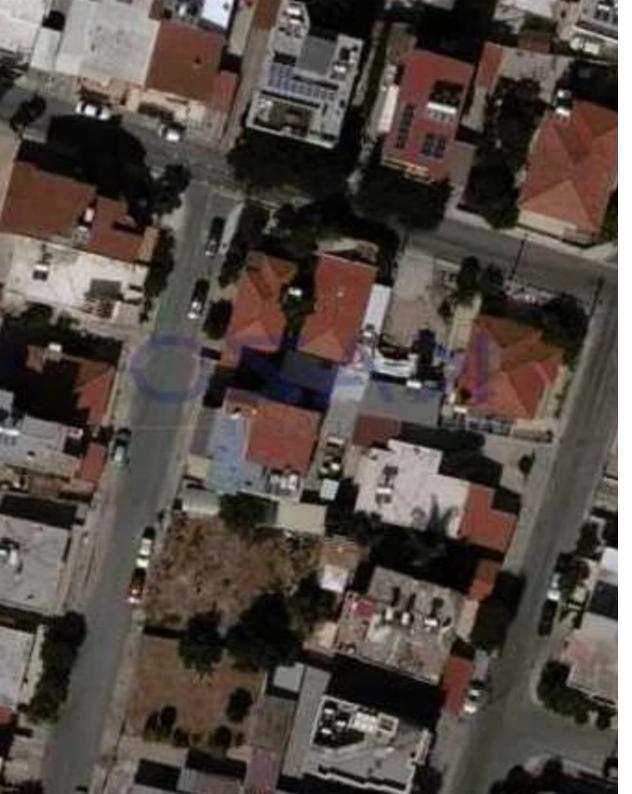

## Residential land 211 m<sup>2</sup>

Limassol, Ekali-Agia-Fylaxis-3110 , Cyprus

This ad is presented by listings admin, under supervision from ,

Licensed Real Estate Agent Reg no: 1234, Lic no: 603/E

**Offered at:** € 250,000

"Centrally located in the residential district of Kapsalos, this half-size plot sits on a Ka4 zone, with a 120% density ratio and 50% coverage, with the allowance of 3 floors in development. An ideal investment opportunity. Call us for more information."...