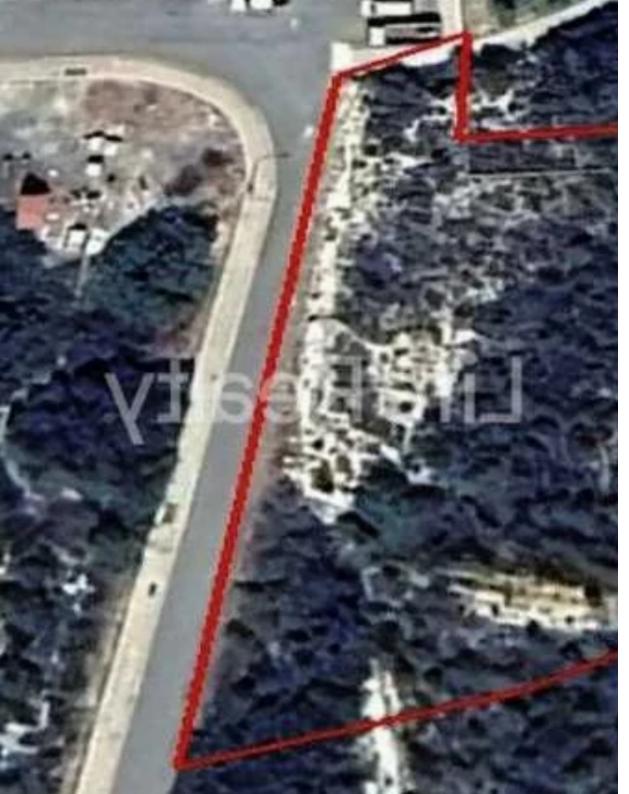

## Residential land 1912 m<sup>2</sup>

Limassol, Foresk-Park-Panagia-Evangelistria-Agia-Fylaxis-3112 , Cyprus

This ad is presented by listings admin, under supervision from , Licensed Real Estate Agent Reg no: 1234, Lic no: 603/E

**Offered at:** €380,000

**Estate ID:** 80172

**Ref:** ba5507205

Total plot's-land's area: 1912 m²

Coverage: 45 %

Density: 80 %

Available from: 2024-11-14

Offered at: 380,000

Type: Residential

"This prime residential land is situated in a newly built area with beautiful seaview, in Agia Fyla, Limassol. Its location offers easy access to the motorway, all the main roads and all essential services and amenities. The property is suitable for the development of a 3 floor apartment building The land falls into the planning zone Ka7 with the following development characteristics: -Zone: Ka7 -80% Building Density -45% Coverage -3 Floors -13,5 Height -Uneven surface -Elevated Contact us for a viewing."...