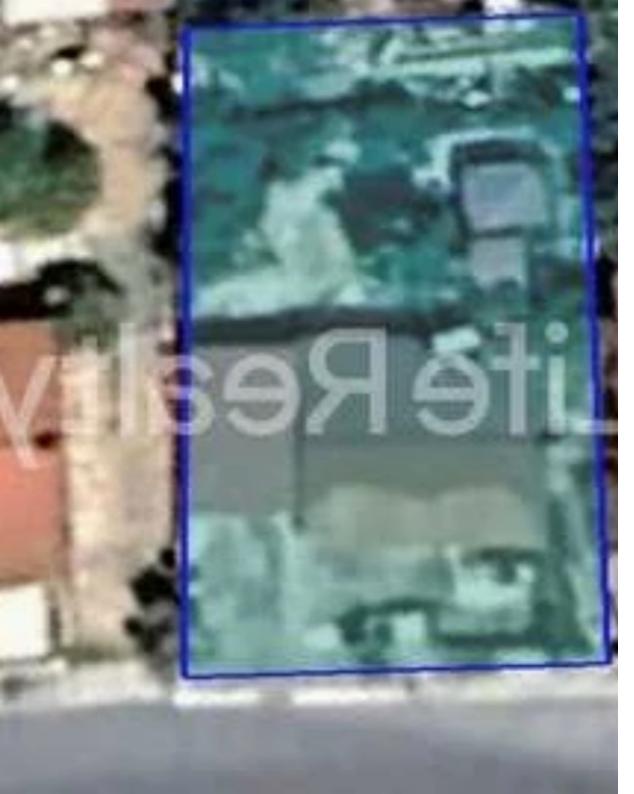

## Residential land 437 m<sup>2</sup>

Limassol, Foresk-Park-Panagia-Evangelistria-Agia-Fylaxis-3112, Cyprus

This ad is presented by listings admin, under supervision from , Licensed Real Estate Agent Reg no: 1234, Lic no: 603/E

Offered at: €269,000 Estate ID: 80180 Ref: ba5498678

"Presenting an exceptional residential plot of 437 m<sup>2</sup> located in the prestigious Agia Fyla area of Limassol. Just 20 minutes from the city center and 5 minutes from the highway, this prime plot offers excellent accessibility with a registered road at the front, providing easy access to all amenities. The plot includes a 75 m<sup>2</sup> detached house with a living room, kitchen, 2 bedrooms, and one bathroom. With a 90% building density, it allows for the construction of a three-floor building up to 13.5 meters. This property is a fantastic opportunity for developers and investors to create a residential project in one of Limassol's most desirable areas. Contact us today for detailed information...