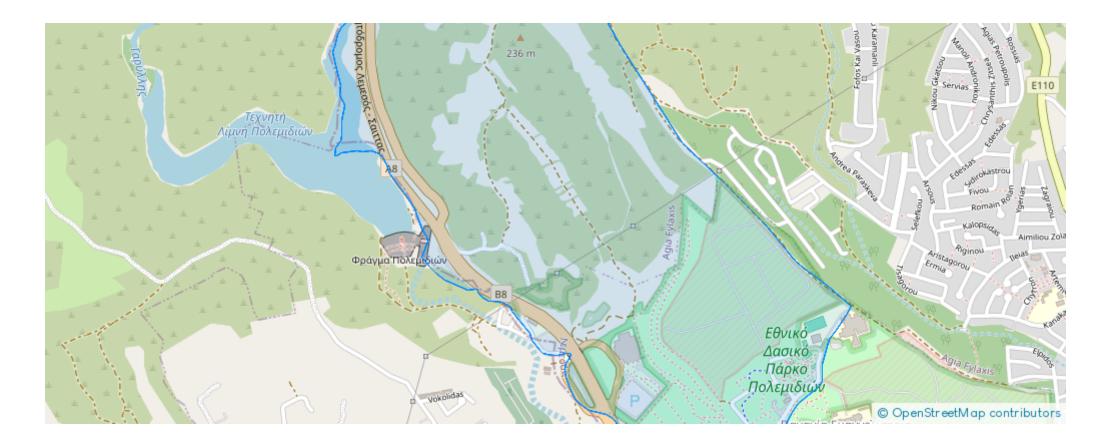

ered at: €269,000 Estate ID: 80180 Ref: ba5498678







"Presenting an exceptional residential plot of 437 m<sup>2</sup> located in the prestigious Agia Fyla area of Limassol. Just 20 minutes from the city center and 5 minutes from the highway, this prime plot offers excellent accessibility with a registered road at the front, providing easy access to all amenities. The plot includes a 75 m<sup>2</sup> detached house with a living room, kitchen, 2 bedrooms, and one bathroom. With a 90% building density, it allows for the construction of a three-floor building up to 13.5 meters. This property is a fantastic opportunity for developers and investors to create a residential project in one of Limassol's most desirable areas. Contact us today for detailed information...

## **Estate on map:**







## Website: <a href="mailto:reality.com.cy/p/residential-land-437-m2-ba5498678">reality.com.cy/p/residential-land-437-m2-ba5498678</a>

Email: info@rimatech.com.cy

**Phone:** +35795958898 // +35725714014

This ad is presented by listings admin, under supervision from , Licensed Real Estate Agent Reg no: 1234, Lic no: 603/E