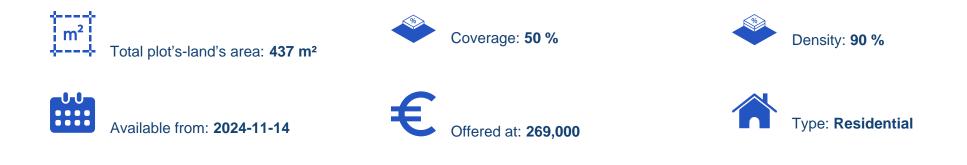

Offered at: €269,000 Estate ID: 80180 Ref: ba5498678

"Presenting an exceptional residential plot of 437 m<sup>2</sup> located in the prestigious Agia Fyla area of Limassol. Just 20 minutes from the city center and 5 minutes from the highway, this prime plot offers excellent accessibility with a registered road at the front, providing easy access to all amenities. The plot includes a 75 m<sup>2</sup> detached house with a living room, kitchen, 2 bedrooms, and one bathroom. With a 90% building density, it allows for the construction of a three-floor building up to 13.5 meters. This property is a fantastic opportunity for developers and investors to create a residential project in one of Limassol's most desirable areas. Contact us today for detailed information...