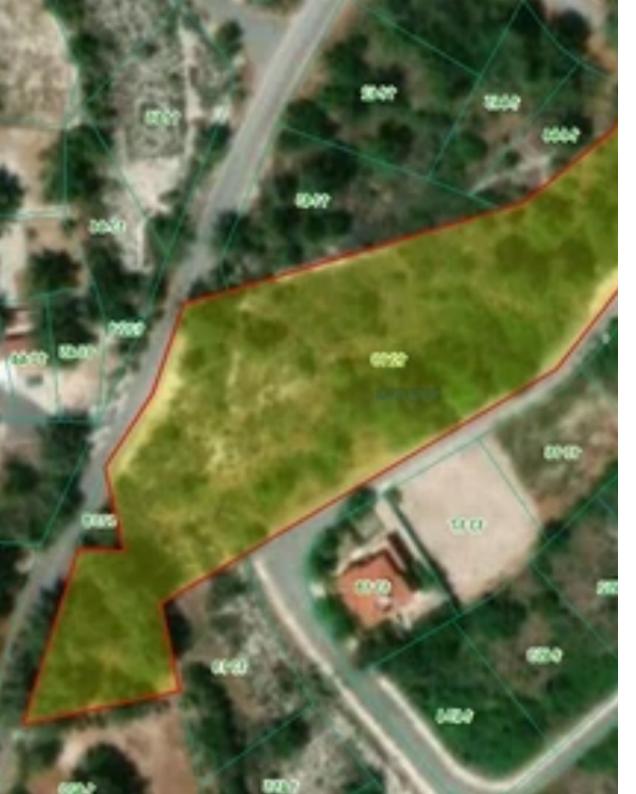

## Residential land 6100 m<sup>2</sup>

Limassol, Pera-Pedi-4779 , Cyprus This ad is presented by listings admin, under supervision from , Licensed Real Estate Agent Reg no: 1234, Lic no: 603/E

Offered at: €280,000 Estate ID: 80182 Ref: ba5314749

"For sale residential plot of land in Pera Pedi with total area of 6,100m2. PLANNING ZONE: H5 AFFECTED PERCENTAGE: 100% DENSITY: 30% COVERAGE: 20% FLOORS: 2 HEIGHT (meters): 8,3 For more details please call."...