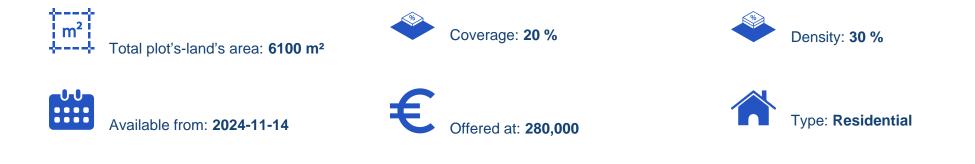

## Residential land 6100 m<sup>2</sup>

Limassol, Pera-Pedi-4779 , Cyprus This ad is presented by listings admin, under supervision from , Licensed Real Estate Agent Reg no: 1234, Lic no: 603/E

Offered at: €280,000 Estate ID: 80182 Ref: ba5314749

"For sale residential plot of land in Pera Pedi with total area of 6,100m2. PLANNING ZONE: H5 AFFECTED PERCENTAGE: 100% DENSITY: 30% COVERAGE: 20% FLOORS: 2 HEIGHT (meters): 8,3 For more details please call."...