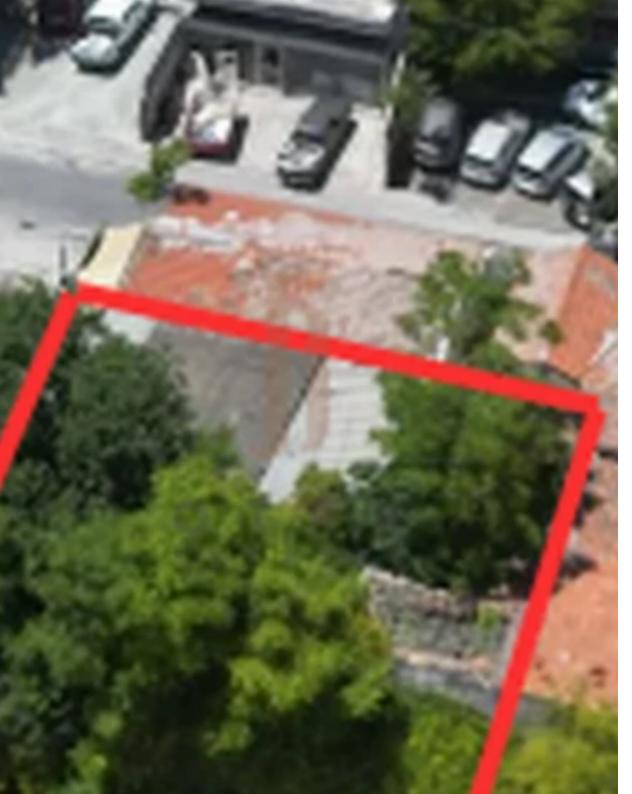

## Residential land 192 m<sup>2</sup>

Limassol, Gladstonos-St-Agia-Trias-3032, Cyprus

This ad is presented by listings admin, under supervision from,

Licensed Real Estate Agent Reg no: 1234, Lic no: 603/E

**Offered at:** € 450,000

**Estate ID:** 80187

**Ref:** ba5323737

Total plot's-land's area: 192 m²

Available from: 2024-11-14

Offered at: 450,00

Type: Residentia

"Plot located in Limassol's popular Historical Center, just 200m from the sea, presenting a perfect opportunity for investment as a high yielding rental asset or as an opportunistic re-sale opportunity upon completion. The plot sits in very close proximity to Molos promenade (200m) and the Limassol Marina (2km), situated near all modern amenities with easy access to the main highway. (Off Plan) Entire Building comprised of 9-studio apartments with planning permit. NO VAT or TRANSFER FEES are applicable! "Plot is under an SPV""...